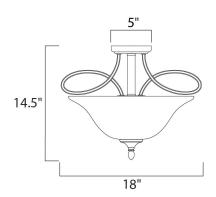

## **MEASUREMENTS**

DIMENSION : 18" L x 18" W x 14.5" H CANOPY : 5" W x 1" H x 5" L

HANGING WEIGHT : 7.06 lb