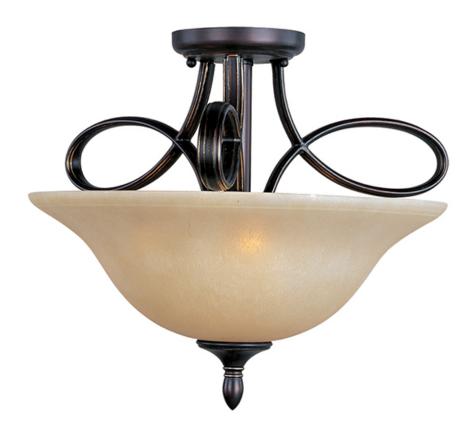

## PRODUCT DESCRIPTION

Classic transitional design using oval shaped tubing finished in our popular Oil Rubbed Bronze with stately Wilshire glass shades.

#### **FINISHES OPTION**

Oil Rubbed Bronze

## **GLASS**

Wilshire WS