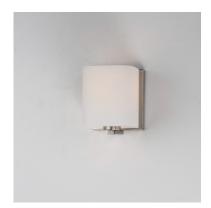

## PRODUCT DESCRIPTION

Satin White bands of cased glass wrap around each lamp creating a soft ribbon of light. Back plates finished in Polished Chrome or Satin Nickel complement the majority of bath fittings.

## **GLASS**

Satin White SW

# MATERIAL

Glass, Steel