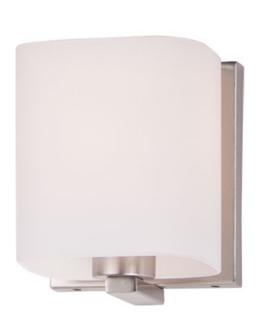

## PRODUCT DESCRIPTION

Satin White bands of cased glass wrap around each lamp creating a soft ribbon of light. Back plates finished in Polished Chrome or Satin Nickel complement the majority of bath fittings.

## **GLASS**

Satin White SW

# MATERIAL

Glass, Steel