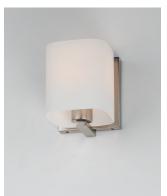

## PRODUCT DESCRIPTION

Satin White bands of cased glass wrap around each lamp creating a soft ribbon of light. Back plates finished in Polished Chrome or Satin Nickel complement the majority of bath fittings.

## **GLASS**

Satin White SW

# MATERIAL

Glass, Steel