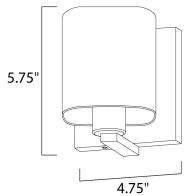

## **MEASUREMENTS**

DIMENSION : 4.75" W x 5.75" H x 5.5" Ext : 4.75" W x 5.5" H x 2.75" HCO **BACK PLATE** 

HANGING WEIGHT : 1.5 lb