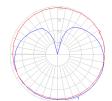

## Light distribution =

Diffused

## Luminaire weight —

7.5 lbs / 3.4 kg

Warranty =

5 year Limited warranty

Red = Max Cd. Through Vertical plane
Blue = Max Cd. Through Horizontal plane