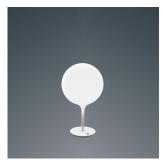

#### Collection =

Design

| (P20) |  |
|-------|--|
|       |  |

### Materials =

- Diffuser in handblown glass with external etched finish
- Stem in steel tubing covered by a tapered sleeve in translucent molded polycarbonate

### Features & Accessories =

• Tapered sleeve allows for partial soft diffusion of light from diffuser