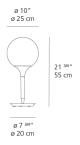

n

| (P20) |  |
|-------|--|
|       |  |

#### Specifications —

| •                 |                    |
|-------------------|--------------------|
| Lamp type         | LED-T              |
| Lamp              | max 100W E26/A19   |
| Lamp Included     | No                 |
| Control type      | DIMMABLE (On Base) |
| Input Voltage     | 120V               |
| Power consumption | N/A                |
| Ballast           | N/A                |

#### Colors & Finishes —

| M/hita |
|--------|
|        |

### Materials =

- Diffuser in handblown glass with external etched finish
- Stem in steel tubing covered by a tapered sleeve in translucent molded polycarbonate

### Features & Accessories =

• Tapered sleeve allows for partial soft diffusion of light from diffuser

### Dimensions =



# Packaging =

2 Boxes

1 x 13-1/2" x 13-1/2" x 16-1/4" / 5.29 lbs - 34 cm x 34 cm x 41 cm / 2.4 kg

1 x 14-1/4" x 14-1/4" x 21-3/8" / 8.6 lbs - 36 cm x 36 cm x 54 cm / 3.9 kg

## Light distribution =

Diffused



## Luminaire weight —

7.5 lbs / 3.4 kg

Warranty =

5 year Limited warranty

Red = Max Cd. Through Vertical plane
Blue = Max Cd. Through Horizontal plane