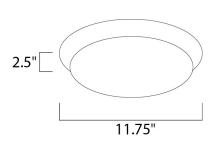

### MEASUREMENTS DIMENSION

DIMENSION : 11.75" L x 11.75" W x 2.5" H HANGING WEIGHT : 1.54 lb

**LAMPING** INPUT VOLTAGE LUMENS

BULB BULB INCLUDED DIMMABLE CRI

COLOR\_TEMP

: 120-277V : 800 Rated (656 Del.) : 1 x 8W LED PCB Integrated , 8W Total