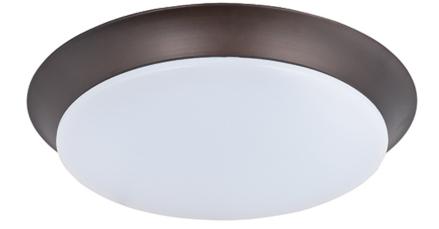

### **PRODUCT DESCRIPTION**

Our economy line of LED flush mounts has just been improved. The base is now made of steel for better heat dissipation, as well as the ability to offer not only Bronze, but White and Satin Nickel as a finish. We still offer the PMMA lens for extreme durability and maximum light transmission.

# Bronze Satin Nickel White

GLASS White WT

MATERIAL Acrylic, Steel