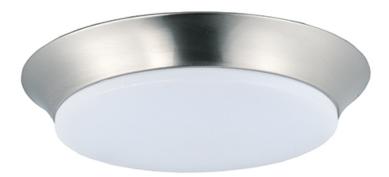

### PRODUCT DESCRIPTION

Our economy line of LED flush mounts has just been improved. The base is now made of steel for better heat dissipation, as well as the ability to offer not only Bronze, but White and Satin Nickel as a finish. We still offer the PMMA lens for extreme durability and maximum light transmission.