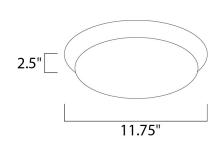

# **MEASUREMENTS**

DIMENSION : 11.75" L x 11.75" W x 2.5" H

HANGING WEIGHT : 1.54 lb

LAMPING

INPUT VOLTAGE : 120-277V

LUMENS : 800 Rated (656 Del.)

BULB : 1 x 8W LED PCB Integrated, 8W Total

BULB INCLUDED : (Integrated)