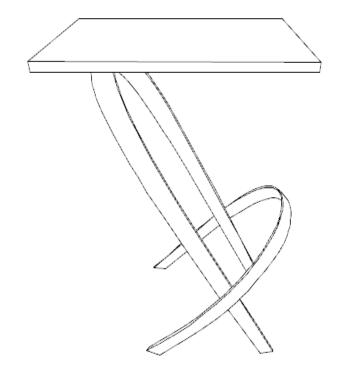

## Part List and Hardware List

| Piece | Description  | Picture | Quantity |
|-------|--------------|---------|----------|
| A     | Frame        |         | 1 X      |
| В     | Marble       |         | 1 X      |
| С     | Felt pad     |         | 4X       |
| D     | Log Screws   |         | 2X(17mm) |
| D-1   | Short Screws |         | 2X(12mm) |
| Е     | Clear washer |         | 12X      |