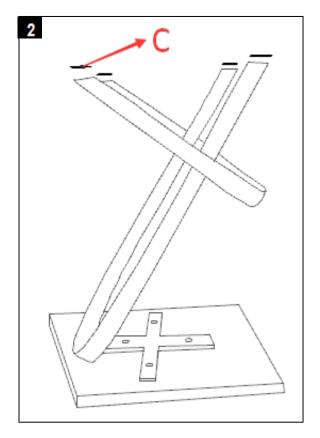

Step 1
Assemble the Frame(A) and Marble(B) together using 4 Screws and 12 Clear washers.

Step 2
Stick the Felt pad (C) on the bottom of 4 feet .