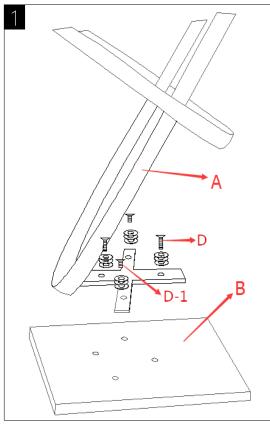

## Part List and Hardware List

| Piece | Description  | Picture | Quantity |
|-------|--------------|---------|----------|
| A     | Frame        |         | 1 X      |
| В     | Marble       |         | 1 X      |
| С     | Felt pad     |         | 4X       |
| D     | Log Screws   |         | 2X(17mm) |
| D-1   | Short Screws |         | 2X(12mm) |
| Е     | Clear washer |         | 12X      |

Step 1
Assemble the Frame(A) and Marble(B) together using 4 Screws and 12 Clear washers.

Step 2
Stick the Felt pad (C) on the bottom of 4 feet .