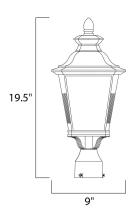

#### **MEASUREMENTS**

DIMENSION : 9" L x 9" W x 19.5" H

: 4.11 lb HANGING WEIGHT