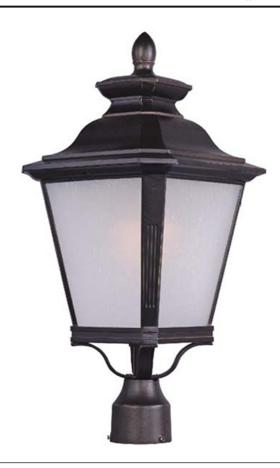

# **PRODUCT DESCRIPTION**

Knoxville is an updated take on the traditional lantern style. Finished in Bronze and with the option of Clear or Frosted glass, our Incandescent version is sure to wow.

## **GLASS**

Frosted Seedy FS