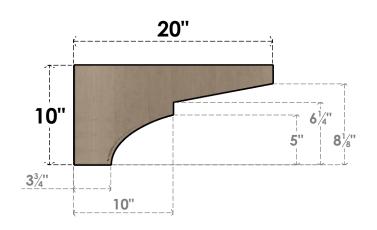

## ITEM NUMBER: CORU10X20X10MONRCPR

10"W X 20"D X 10"H SERIES 3 WIDE MONTEREY ROUGH CEDAR TIMBERTHANE FAUX WOOD CORBEL, PRIMED

## **SIDE PROFILE**