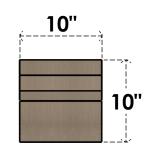

## ITEM NUMBER: CORU10X20X10MONRCPR

10"W X 20"D X 10"H SERIES 3 WIDE MONTEREY ROUGH CEDAR TIMBERTHANE FAUX WOOD CORBEL, PRIMED

## **FRONT PROFILE**