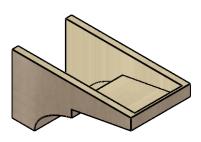

## ITEM NUMBER: CORU10X20X10MONRCPR

10"W X 20"D X 10"H SERIES 3 WIDE MONTEREY ROUGH CEDAR TIMBERTHANE FAUX WOOD CORBEL, PRIMED

## **ISOMETRIC**

**EKENA MILLWORK** 2300 WEST MAIN ST. CLARKSVILLE, TX 75426 TOLL FREE: 866-607-0453 WWW.EKENAMILLWORK.COM

GENERATED DATE: 01/27/2023

- 1. INSTALLATION TO BE COMPLETED IN ACCORDANCE WITH MANUFACTURER'S SPECIFICATIONS.