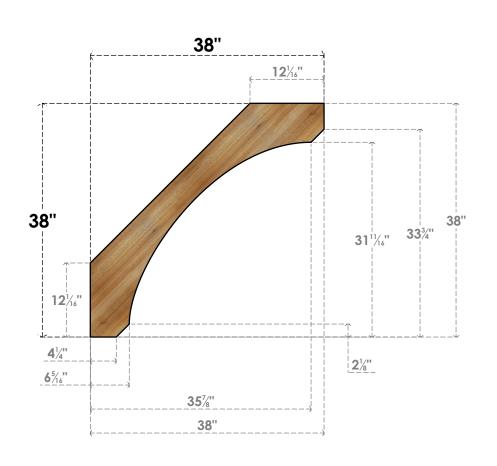

## BRC06X38X38LECOORWR

6"W X 38"D X 38"H LEGACY ROUGH SAWN BRACE, WESTERN RED CEDAR

SIDE