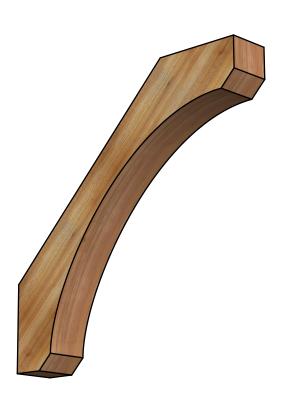

## BRC06X38X38LECOORWR

6"W X 38"D X 38"H LEGACY ROUGH SAWN BRACE, WESTERN RED CEDAR

SIDE