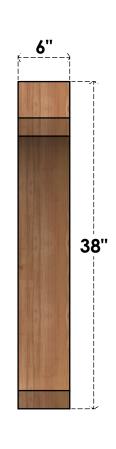

## BRC06X38X38LECOORWR

6"W X 38"D X 38"H LEGACY ROUGH SAWN BRACE, WESTERN RED CEDAR

SIDE

## **FRONT**

**EKENA MILLWORK** 2300 WEST MAIN ST. CLARKSVILLE, TX 75426 TOLL FREE: 866-607-0453 WWW.EKENAMILLWORK.COM