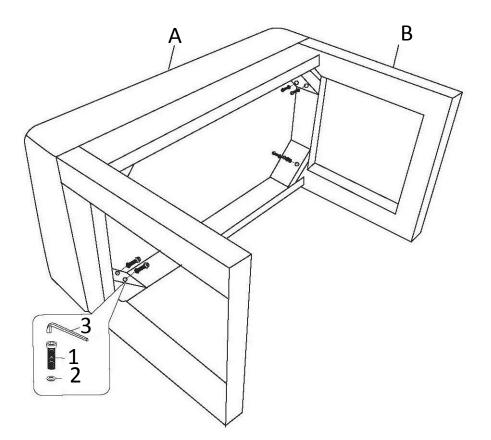

### ASSEMBLY

#### STEP 1

Attach Sides (B) to Seat (A) with Allen Key Screws (1) and Flat Washers (2). Use Allen Key (3) to tighten.