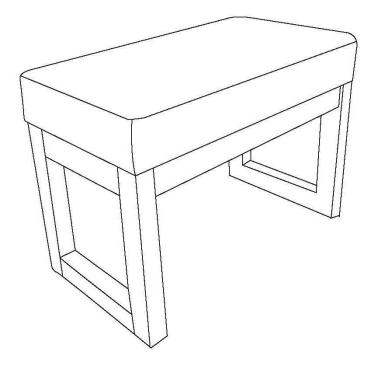

# **MILLTOWN / MADISON / LEWISTON**

# SMALL OTTOMAN BENCH MODEL # AXCOT-252S-EB

brooklyn + max™