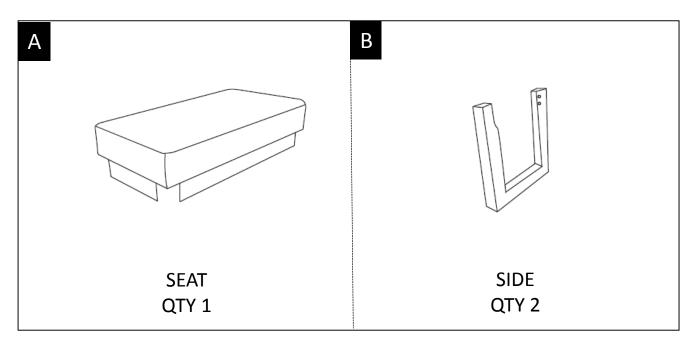

tools.

#### **Requires 2 people for ease of assembly.**

#### **CARE and MAINTENANCE**

Wipe regularly with clean water and a damp, clean, soft white cloth. General cleaning can be done as needed with a mild detergent and water solution. Always rinse with clean water and dry.

For heavy soiling, dampen a soft white cloth or soft bristle brush. Use care as scrubbing can damage the surface.

More difficult stains can be treated, but this should be occasional, not daily, cleaning. ANY cleaning solution used must be removed with clean water and a clean white cloth. Cleaning residue left on the material can cause it to dry out and crack, or affect the color.

DO NOT use any cleaners with corrosive ingredients (lye, acids or ammonia).

#### **PRE-ASSEMBLY INFORMATION**

#### PARTS DESCRIPTION



#### HARDWARE DESCRIPTION



**NEED HELP?** For help with assembly or if you are missing a part, Please call customer service at 1-866-518-0120 ext. 262 (9 am to 4 pm EST)

### ASSEMBLY

#### STEP 1



Attach Sides (B) to Seat (A) with Allen Key Screws (1) and Flat Washers (2). Use Allen Key (3) to tighten.

## ASSEMBLY

STEP 2



Turn Ottoman right side up.





#### WARRANTY

Thank you for purchasing a **Simpli Home – Wyndenhall – Brooklyn + Max** product. These products have been made to demanding, high-quality standards and are guaranteed for domestic use against manufacturing faults for a period of 12 months from the date of purchase. This warranty does not affect your statutory rights.

In case of any malfunction of your product (failure, missing parts, etc.) please contact us at o