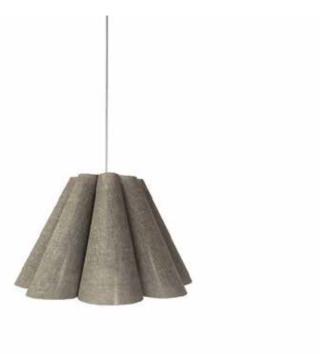

## KEN-S-2423 - 1LT Kendra Pendant Milano Gry, Smal Polished Chrome

## 4 Light Kendra Pendant Milano Grey, Small Polished Chrome

| Height<br>Width/Length<br>Depth<br>Weight                                                | 14.5<br>19<br>19<br>3                      | No. of Bulbs<br>LED Compatible<br>Total Wattage                 | 1<br>LED Compatible<br>100                            |
|------------------------------------------------------------------------------------------|--------------------------------------------|-----------------------------------------------------------------|-------------------------------------------------------|
| Body Material<br>Finish/Color<br>Type of Finish                                          | Fabric<br>Polished Chrome<br>Electroplated |                                                                 |                                                       |
| Bulb 1 Amount Bulb 1 Base Type Bulb 1 Max Watt. Bulb 1 Included Bulb 1 Lumens Bulb 1 CRI | 1<br>E26<br>100<br>No                      | Rated For<br>Voltage<br>Approval<br>Warranty<br>Instal Position | Dry<br>120V<br>cUL or equivalent<br>1 Year<br>Ceiling |