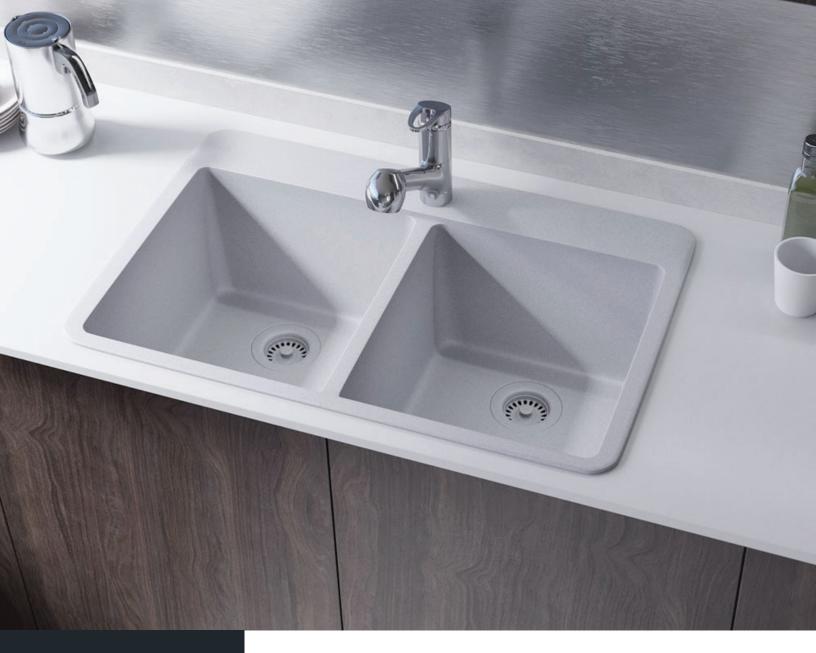

#### **R3-2002-PEWTER**

Equal Double Bowl Sink

Flange UPC: 841412141406

Standard Strainer UPC: 841412141413

### **FEATURES**

- Topmount Installation
- 36" Minimum Cabinet Size
- 80% Quartz 20% Acrylic
- Heat Resistant up to 550°
- Anti-bacterial Surface
- · Stain Resistant

## **GRANITE QUARTZ**

Our granite quartz sinks are made with 80% Quartz and 20% Acrylic, with a non-porous finish that prevents the growth of bacteria. They are extremely scratch resistant, can withstand temperatures up to 550 Degrees, and are unaffected by household acids and cleaners. They are also completely stain resistant.