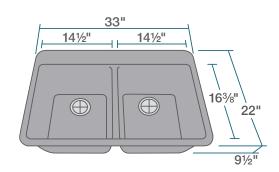

#### **R3-2002-PEWTER**

Equal Double Bowl Sink

Flange UPC: 841412141406

Standard Strainer UPC: 841412141413

### **FEATURES**

- Topmount Installation
- 36" Minimum Cabinet Size
- 80% Quartz 20% Acrylic
- Heat Resistant up to 550°
- Anti-bacterial Surface
- · Stain Resistant

# ACCESSORIES





## **GRANITE QUARTZ**

Our granite quartz sinks are made with 80% Quartz and 20% Acrylic, with a non-porous finish that prevents the growth of bacteria. They are extremely scratch resistant, can withstand temperatures up to 550 Degrees, and are unaffected by household acids and cleaners. They are also completely stain resistant.

- Scratch Resistant
- Multiple Colors Available
- Cutout Template
- · Installation Hardware Included
- cUPC Certified
- Limited Lifetime Warranty

### **DIMENSIONS**



www.renesinks.com 872.241.0016 sales@renesinks.com