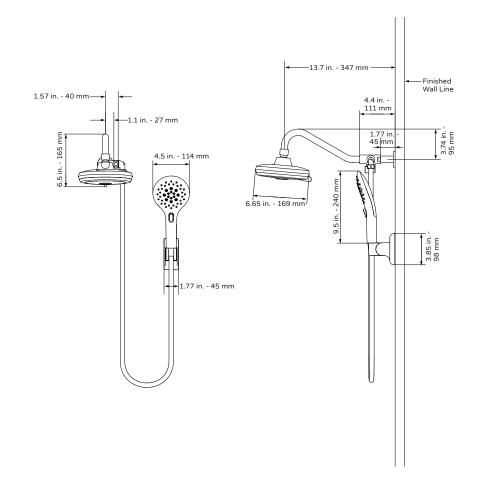

# Oasis Shower System

Model # 1053-BN & 1053-CH

**Specification Sheet** 

#### **TECHNICAL INFORMATION**

- Finishes: Brushed-Nickel & Chrome
- Fixtures: Brushe-Nickel & Chrome
- GPM: 1.8
- Connection: 1/2" NPSM

#### PRODUCT FEATURES

- Surface mounted and pre-plumbed
- 5-function showerhead
- 6-function handshower
- · Water saving trickle control
- Drill-less installation