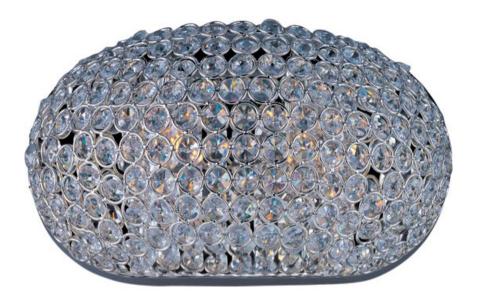

## PRODUCT DESCRIPTION

Like a constellation that sparkles in the night, the Glimmer collection features frames of rings expertly crafted and finished in choice of Polished Silver or Bronze. The rings are adorned with hundreds of clear Beveled Crystal beads which are installed one at a time by hand to create a masterpiece of lighting illuminated by xenon lamps

# GLASS

Beveled Crystal BC

## MATERIAL

Steel, K9 Crystal