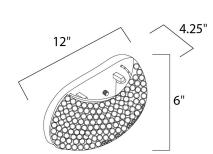

# **MEASUREMENTS**

**DIMENSION** : 12" W x 6" H x 5" Ext MAX OAH : 11.8" W x 6.3" H

HANGING WEIGHT : 2.86 lb