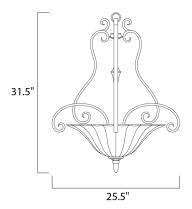

## PRODUCT DESCRIPTION

A curvaceous metal frame finished in Platinum Dusk tastefully support fluted Wilshire glass shades.



## **MEASUREMENTS**

DIMENSION : 25.5" W x 31.5" H

HANGING WEIGHT : 16.58 lb

# LAMPING

INPUT VOLTAGE : 120V

BULB : 3 x 60W Incandescent E26 Medium , 180W Total

BULB INCLUDED : (Not Included)

DIMMABLE : Yes

## **FINISHES OPTION**



Platinum Dusk

#### **GLASS**

Wilshire WS

#### MATERIAL

Steel

# **RATINGS**

Dry Location



## **ADDITIONAL**

**OPERATING TEMPERATURE:** -20°C (-4°F), 40°C (104°F)

Always consult a qualified electrician before installing any lighting product.



WESTERN DISTRIBUTION CENTER (HEADQUARTER)

**EASTERN DISTRIBUTION CENTER** 

4200 SHIRLEY DR. I ATLANTA, GA 30336

P. 626.956.4200 | F. 626.956.4225 | maximlighting.com