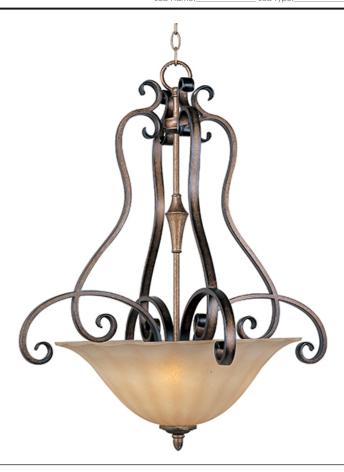

## PRODUCT DESCRIPTION

A curvaceous metal frame finished in Platinum Dusk tastefully support fluted Wilshire glass shades.

## **FINISHES OPTION**

Platinum Dusk

#### **GLASS**

Wilshire WS

#### MATERIAL

Steel