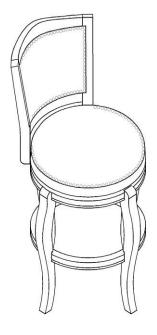

# Part List and Hardware List

| PIECE | DESCRIPTION             | PICTURE    | QUANTITY |
|-------|-------------------------|------------|----------|
| А     | Backrest                |            | 1X       |
| В     | Chair Leg               |            | 4X       |
| С     | Footrest                | $\bigcirc$ | 1X       |
| D     | Apron with swivel plate |            | 1X       |
| E     | Cushion seat            | $\bigcirc$ | 1X       |
| 1     | JCBC Screw M6x30mm      |            | 8X       |
| 2     | JCBC Screw M6x35mm      |            | 8X       |
| 3     | JCBC Screw M6x45mm      |            | 6X       |
| 4     | Spring Washer M6x10mm   | 0          | 18X      |
| 5     | Flat Washer M6x16mm     | 0          | 18X      |
| 6     | Flat Washer M6x13mm     | 0          | 4X       |
| 7     | Allen Key Small M4      |            | 1X       |

## Step 1

Attach front leg-1 (B)front leg-2(C) to chair (A) using Allen bolt L(H1), flat washer (H4), and Spring washer (H3),Tighten with allen key (H5)

| Step | 2 |
|------|---|
|------|---|

Attach rear legs (D) to chair (A) using allen bolt (H Stick the bottom fabric to the chair. flat washer (H4),and Spring washer (H3), Tighten with allen key (H5)