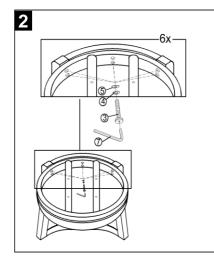

# Part List and Hardware List

| PIECE | DESCRIPTION             | PICTURE    | QUANTITY |
|-------|-------------------------|------------|----------|
| А     | Backrest                |            | 1X       |
| В     | Chair Leg               |            | 4X       |
| С     | Footrest                | $\bigcirc$ | 1X       |
| D     | Apron with swivel plate |            | 1X       |
| E     | Cushion seat            | $\bigcirc$ | 1X       |
| 1     | JCBC Screw M6x30mm      |            | 8X       |
| 2     | JCBC Screw M6x35mm      |            | 8X       |
| 3     | JCBC Screw M6x45mm      |            | 6X       |
| 4     | Spring Washer M6x10mm   | 0          | 18X      |
| 5     | Flat Washer M6x16mm     | 0          | 18X      |
| 6     | Flat Washer M6x13mm     | 0          | 4X       |
| 7     | Allen Key Small M4      |            | 1X       |

## Step 1

Attach front leg-1 (B)front leg-2(C) to chair (A) using Allen bolt L(H1), flat washer (H4), and Spring washer (H3),Tighten with allen key (H5)

| Step | 2 |
|------|---|
|------|---|

Attach rear legs (D) to chair (A) using allen bolt (H Stick the bottom fabric to the chair. flat washer (H4),and Spring washer (H3), Tighten with allen key (H5)