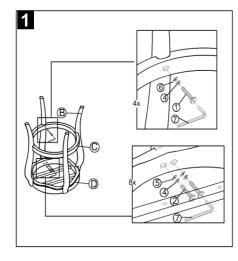

# Part List and Hardware List

| PIECE | DESCRIPTION             | PICTURE    | QUANTITY |
|-------|-------------------------|------------|----------|
| А     | Backrest                |            | 1X       |
| В     | Chair Leg               |            | 4X       |
| С     | Footrest                | $\bigcirc$ | 1X       |
| D     | Apron with swivel plate |            | 1X       |
| E     | Cushion seat            | $\bigcirc$ | 1X       |
| 1     | JCBC Screw M6x30mm      |            | 8X       |
| 2     | JCBC Screw M6x35mm      |            | 8X       |
| 3     | JCBC Screw M6x45mm      |            | 6X       |
| 4     | Spring Washer M6x10mm   | 0          | 18X      |
| 5     | Flat Washer M6x16mm     | 0          | 18X      |
| 6     | Flat Washer M6x13mm     | 0          | 4X       |
| 7     | Allen Key Small M4      |            | 1X       |

## Step 1

Attach front leg-1 (B)front leg-2(C) to chair (A) using Allen bolt L(H1), flat washer (H4), and Spring washer (H3),Tighten with allen key (H5)

| Step | 2 |
|------|---|
|------|---|

Attach rear legs (D) to chair (A) using allen bolt (H Stick the bottom fabric to the chair. flat washer (H4),and Spring washer (H3), Tighten with allen key (H5)