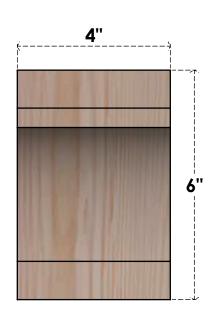

## BRC04X06X06MRC00RDF

4"W X 6"D X 6"H MERCED ROUGH SAWN BRACE, DOUGLAS FIR

## **FRONT**

**EKENA MILLWORK** 2300 WEST MAIN ST. CLARKSVILLE, TX 75426 TOLL FREE: 866-607-0453 WWW.EKENAMILLWORK.COM