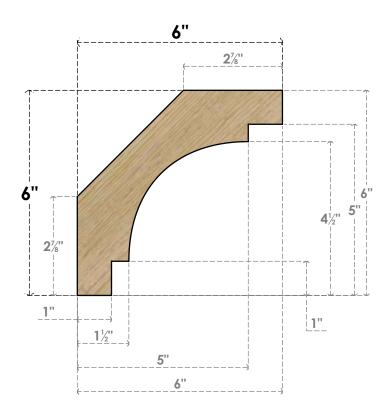

## BRC04X06X06MRC00RDF

4"W X 6"D X 6"H MERCED ROUGH SAWN BRACE, DOUGLAS FIR

## SIDE