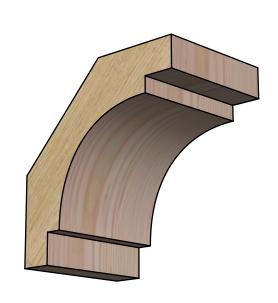

## BRC04X06X06MRC00RDF

4"W X 6"D X 6"H MERCED ROUGH SAWN BRACE, DOUGLAS FIR







## SIDE

## **FRONT**



**EKENA MILLWORK** 2300 WEST MAIN ST. CLARKSVILLE, TX 75426 TOLL FREE: 866-607-0453 WWW.EKENAMILLWORK.COM

## **NOTES**

- 1. INSTALLATION TO BE COMPLETED IN ACCORDANCE WITH MANUFACTURER'S SPECIFICATIONS.
  2. DRAWING MAY NOT BE TO SCALE
- 3. THIS DRAWING IS INTENDED FOR DESIGN AND PLANNING PURPOSES ONLY.
- 4. ALL INFORMATION CONTAINED HEREIN WAS CURRENT AT THE TIME OF DEVELOPMENT BUT MUST BE REVIEWED AND APPROVED BY THE PRODUCT MANUFACTURER TO BE CONSIDERED ACCURATE.
- 5. PRODUCTS ARE NOT KILN DRIED. THIS ITEM IS UNIQUE AND WILL CONTAIN THE NATURAL VARIATIONS THAT THE WOOD SPECIES OFFERS. THIS MAY RESULT IN VARIATIONS UP TO 1/4"

Revision Date: 06/18/2021