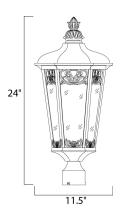

MEASUREMENTS

DIMENSION : 1 HANGING WEIGHT : 7 LAMPING INPUT VOLTAGE : 120V BULB : 3 x 4 BULB INCLUDED : (Not DIMMABLE : Yes

: 11.5" L x 11.5" W x 24.25" H : 7.28 lb

GE : 120V : 3 x 40W Incandescent E12 Candelabra , 120W Total ED : (Not Included)