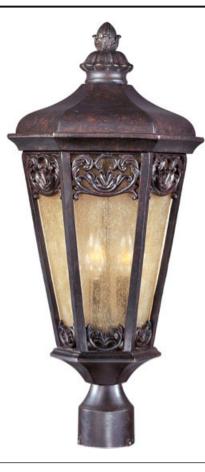

## **PRODUCT DESCRIPTION**

Maxim Lighting's Lexington VX Collection is made with Vivex, a material twice the strength of resin, is non-corrosive, UV resistant and backed with a 5-Year Limited Warranty. Lexington VX features our Colonial Umber finish and Night Shade glass.

Colonial Umber

GLASS Night Shade NS

MATERIAL Vivex Resin Composite, Glass

RATINGS CETLus Wet Location

ADDITIONAL OPERATING TEMPERATURE: -20°C (-4°F), 40°C (104°F)

Always consult a qualified electrician before installing any lighting product.