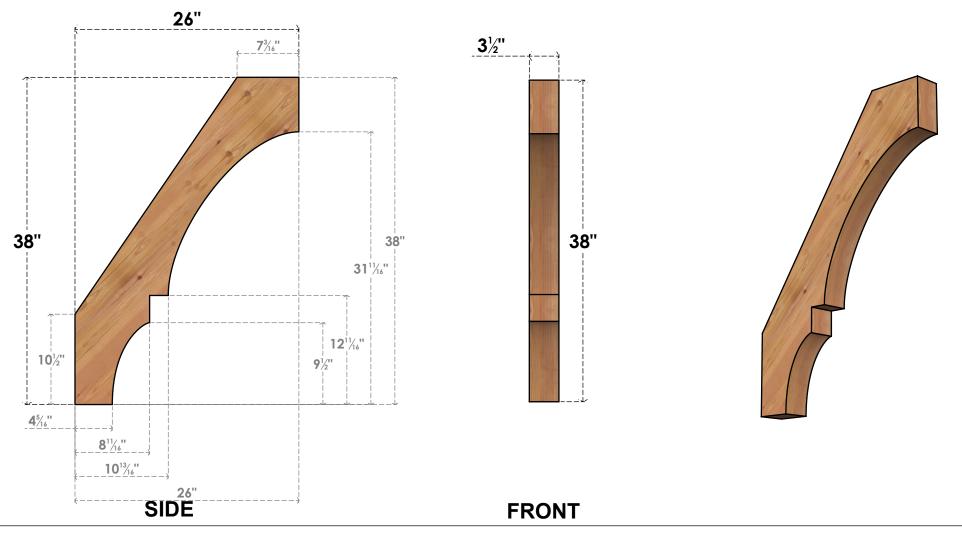

## BRC04X26X38BOA00SWR

3 1/2"W X 26"D X 38"H BALBOA SMOOTH BRACE, WESTERN RED CEDAR

EKENA MILLWORK 2300 WEST MAIN ST. CLARKSVILLE, TX 75426 TOLL FREE: 866-607-0453 WWW.EKENAMILLWORK.COM

5. PRODUCTS ARE NOT KILN DRIED. THIS ITEM IS UNIQUE AND WILL CONTAIN THE NATURAL VARIATIONS THAT THE WOOD SPECIES OFFERS. THIS MAY RESULT IN VARIATIONS UP TO 1/4"

Revision Date: 06/11/2021