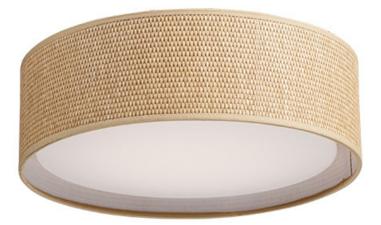

# PRODUCT DESCRIPTION

5.5"

This collection of LED drum fixtures feature many options of fabric shades with an internal acrylic diffuser which twist locks into place. The result is a crisp clean look without any exposed screws or knobs. Whether you are looking for residential or commercial, there is sure to be a combination for your application.

### MATERIAL

Steel, Acrylic, Fabric