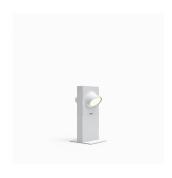

### Collection ===

Outdoor

# Materials =

- Body in aluminum
- Diffuser in light-diffusing polycarbonate
- Ground mounting plate in steel

### Dimensions —