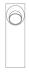

## Light distribution =

Diffused

Red = Max Cd. Through Vertical plane Blue = Max Cd. Through Horizontal plane