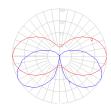

## Light distribution =

Diffused

Red = Max Cd. Through Vertical plane Blue = Max Cd. Through Horizontal plane