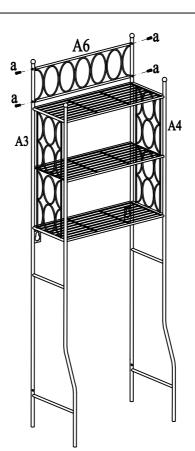

-page 3 of 5-

STEP 3

a 4pcs

Attach Back Apron (A6) to Side Frames (A3&A4) using Bolts (a). NOTE: Please do not tighten Bolts (a) until step 4.

STEP 4

a 2pcs

Attach Back Connect Bar (A7) to Legs (A1&A2) using Bolts (a). Place the rack on the floor and check if it is stable before tightening all bolts.