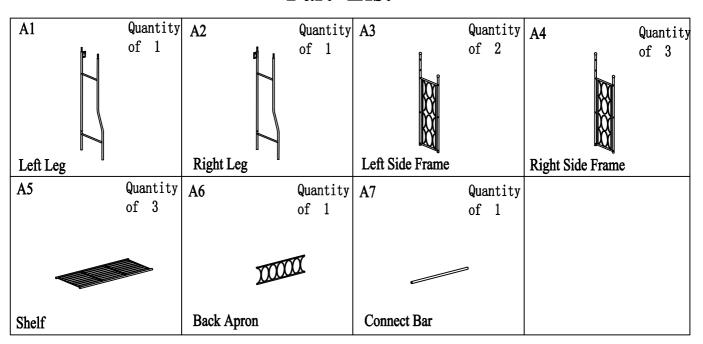

# Part List

### STEP 1

Insert Left Side Frame (A3) to Left Leg (A1) and Right Side Frame (A4) to Right Leg (A2) as shown above.

STEP 2

12pcs

Attach Shelves (A5) to Side Frames (A3&A4) using Bolts (a). NOTE: Please do not tighten Bolts (a) until step 4.

-page 3 of 5-

STEP 3

a 4pcs

Attach Back Apron (A6) to Side Frames (A3&A4) using Bolts (a). NOTE: Please do not tighten Bolts (a) until step 4.

STEP 4

a 2pcs

Attach Back Connect Bar (A7) to Legs (A1&A2) using Bolts (a). Place the rack on the floor and check if it is stable before tightening all bolts.