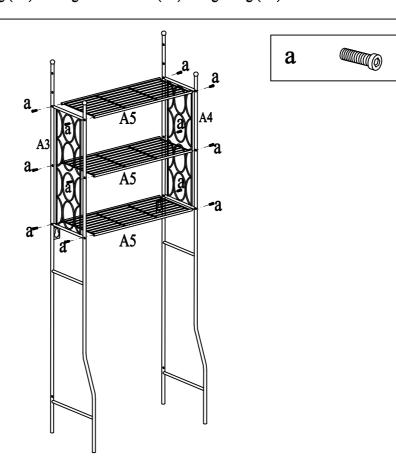

### STEP 1

Insert Left Side Frame (A3) to Left Leg (A1) and Right Side Frame (A4) to Right Leg (A2) as shown above.

STEP 2

12pcs

Attach Shelves (A5) to Side Frames (A3&A4) using Bolts (a). NOTE: Please do not tighten Bolts (a) until step 4.

-page 3 of 5-

STEP 3

a 4pcs

Attach Back Apron (A6) to Side Frames (A3&A4) using Bolts (a). NOTE: Please do not tighten Bolts (a) until step 4.

STEP 4

a 2pcs

Attach Back Connect Bar (A7) to Legs (A1&A2) using Bolts (a). Place the rack on the floor and check if it is stable before tightening all bolts.