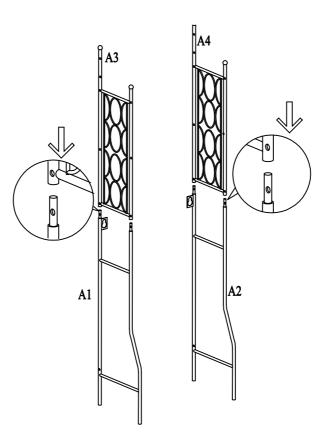

### STEP 1

Insert Left Side Frame (A3) to Left Leg (A1) and Right Side Frame (A4) to Right Leg (A2) as shown above.

STEP 2

12pcs

Attach Shelves (A5) to Side Frames (A3&A4) using Bolts (a). NOTE: Please do not tighten Bolts (a) until step 4.