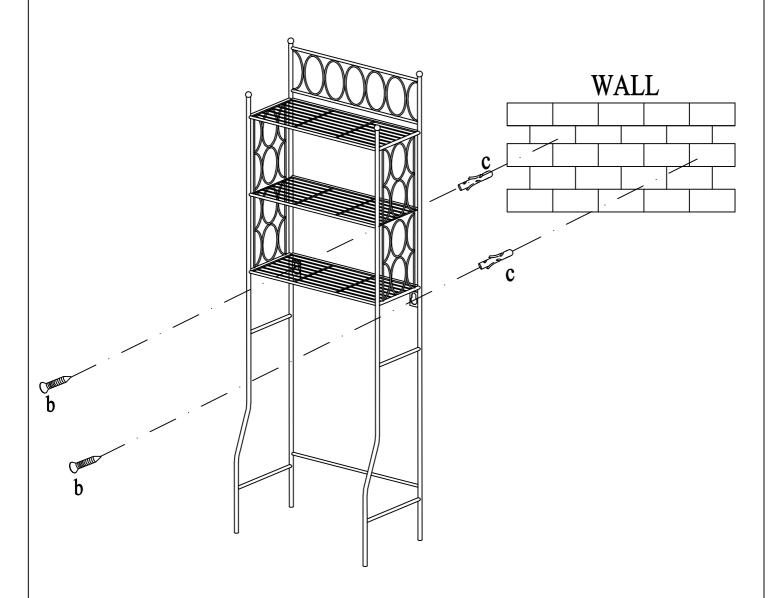

-page 4 of 5-

For your safty please Attach this item to the wall using Anchors (c) and Screws (b).