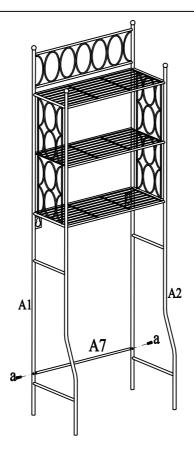

### STEP 1

Insert Left Side Frame (A3) to Left Leg (A1) and Right Side Frame (A4) to Right Leg (A2) as shown above.

STEP 2

12pcs

Attach Shelves (A5) to Side Frames (A3&A4) using Bolts (a). NOTE: Please do not tighten Bolts (a) until step 4.

-page 3 of 5-

STEP 3

a 4pcs

Attach Back Apron (A6) to Side Frames (A3&A4) using Bolts (a). NOTE: Please do not tighten Bolts (a) until step 4.

STEP 4

a 2pcs

Attach Back Connect Bar (A7) to Legs (A1&A2) using Bolts (a). Place the rack on the floor and check if it is stable before tightening all bolts.