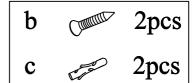

-page 4 of 5-

For your safty please Attach this item to the wall using Anchors (c) and Screws (b).