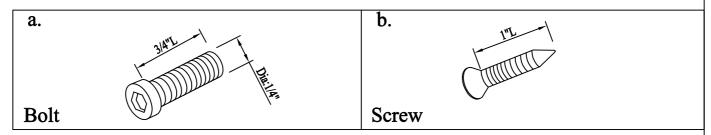

## Hardware List

| a.             | Quantity | b.     | Quantity | с.     | Quantity | d.        | Quanti   | ity |
|----------------|----------|--------|----------|--------|----------|-----------|----------|-----|
|                | of 18    |        | of 2     |        | of 2     |           | of 1     |     |
|                |          | Cumula | 7        |        |          |           |          |     |
| Bolt           |          | Screw  |          | Anchor |          | Allen Key | <u> </u> |     |
| (NOT INCLUDED) |          |        |          |        |          |           |          |     |
|                | <b>→</b> |        |          |        |          |           |          |     |

### APPENDIX: Dimension of Hardwares in this AI.