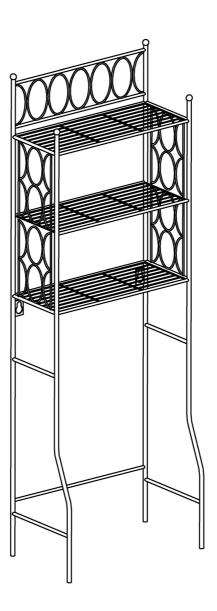

# **ASSEMBLY INSTRUCTIONS**



#### NOTE TO CUSTOMERS:

- For ease and speed of assembly we recommend that before you commence each step of the assembly that you identify all the parts required to complete that step.
- We recommend that where possible you allow sufficient space to assemble the item as close as possible to the place where it will be once assembled.
- For the protection of your furniture we recommend that the product is placed on protected surfaces during assembly to prevent any damage.
- During assembly do not over tighten, as this may damage the product.
- Please ensure you retain all the product packaging until the item completely assembled.
- Please periodically check all fittings and re-tighten as necessary.
- It is recommended that this item should be assembled by two adults.

# Part List



## Ha