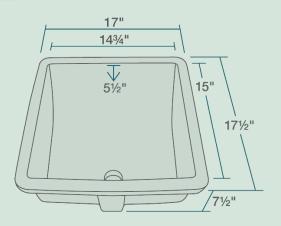

17" x 17 1/2" x 7 1/2" True Vitreous China Cardboard Cutout Template Included Installation Hardware Included Limited Lifetime Warranty

**Features** 