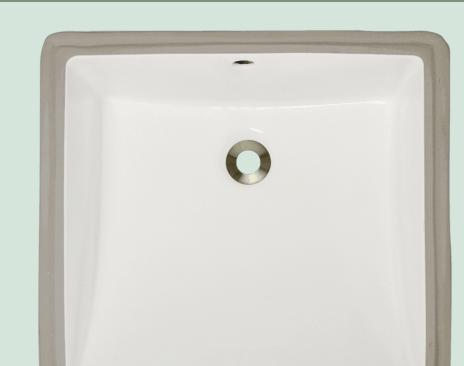

## Porcelain

Our porcelain sinks are made of true vitreous china and are triple glazed to create the strongest sink you will find. All of our porcelain sinks are covered by a limited lifetime warranty. All undermount sinks come with a cardboard cutout template and mounting hardware.

17" x 17 1/2" x 7 1/2" True Vitreous China Cardboard Cutout Template Included Installation Hardware Included Limited Lifetime Warranty

**Features** 