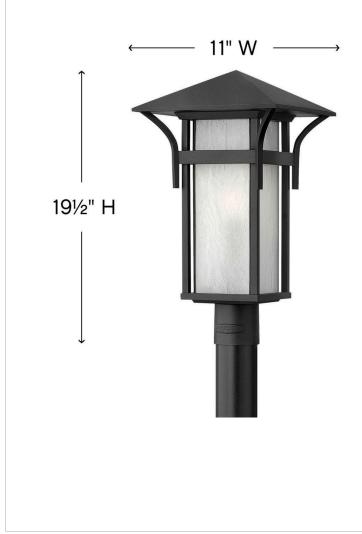

## 2571SK

LARGE POST TOP OR PIER MOUNT LANTERN

Harbor has an updated nautical feel, with a style inspired by the clean, strong lines of a welcoming lighthouse. The cast aluminum and brass construction is accented by bold stripes against the etched seedy glass.

| DETAILS   |                    |
|-----------|--------------------|
| FINISH:   | Satin Black        |
| MATERIAL: | Aluminum           |
| GLASS:    | Etched Seedy Bound |

| DIMENSIONS |       |
|------------|-------|
| WIDTH:     | 11"   |
| HEIGHT:    | 19.5" |
| WEIGHT:    | 7lb   |