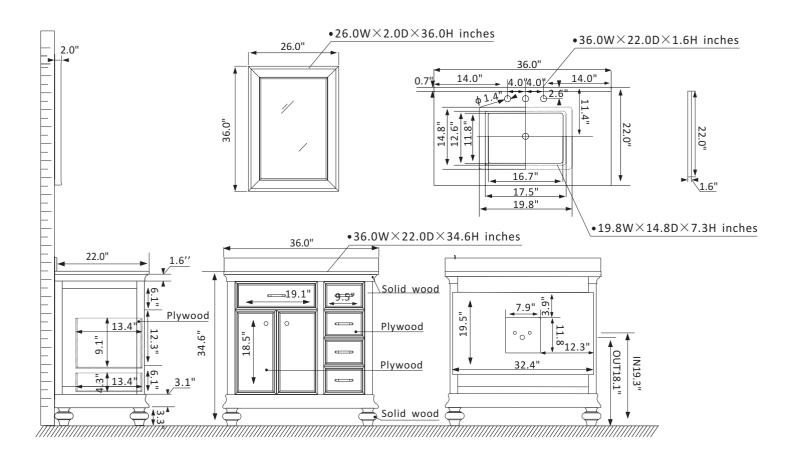

## Vinnova Charlotte Vanity Collection 735036-GR-CQS

## **Features**

Adds traditional splendor to any bathroom

Solid wood and ply wood construction

Single Matching Framed Mirror

Generous storage space for toiletries

Available in White/Grey/Finnish Green finish

Carrara Composite Stone countertop and Rectangular Under-Mount Sink with overflow included

Beautiful Modernistic Satin Nickel finish hardware(White/Grey) or Brushed Bronze finish hardware(Finnish Green)

Two Soft-Closing doors, On the right middle side with a large Two in one Soft-

Closing Drawer and one Soft-Closing drawer

Four feet

Easy plumbing and faucet installation\*

\* Does not include faucet, drain assembly or P-trap