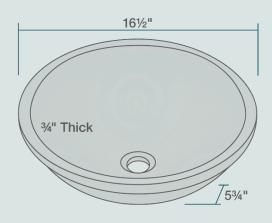

16 1/2" x 16 1/2" x 5 3/4" Tempered Glass Limited Lifetime Warranty Painted Glass

## **Features**

| realures            |                             |                         |                |                              |          |
|---------------------|-----------------------------|-------------------------|----------------|------------------------------|----------|
| Vessel Installation | 18" Minimum Cabinet<br>Size | 3/4" Thick              | Tempered Glass | Limited Lifetime<br>Warranty | One Bowl |
|                     | <b>←→</b>                   | $ \longleftrightarrow $ |                |                              | •        |
|                     |                             |                         |                |                              |          |
|                     |                             |                         |                |                              |          |