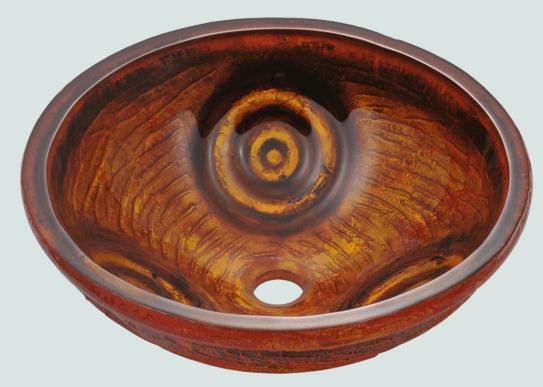

## 610 Painted Vessel Sink

## Glass

Our line of glass sinks will add elegant beauty to your bathroom. They are manufactured using fully tempered glass, which is stronger and can withstand higher temperatures than normal glass. The glass is nonporous and will not absorb odor or stains making it a very clean option. Our glass sinks are covered by a limited lifetime warranty.

16 1/2" x 16 1/2" x 5 3/4" Tempered Glass Limited Lifetime Warranty Painted Glass