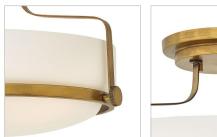

### 3641HB

MEDIUM SEMI-FLUSH MOUNT

Harper's sleek, retro design elevates the traditional flush mount with a unique opal glass bound by a prominent metal ring and decorative knobs available in four finishes.

## DETAILS

| DETAILO   |                |
|-----------|----------------|
| FINISH:   | Heritage Brass |
| MATERIAL: | Steel          |
| GLASS:    | Etched Opal    |