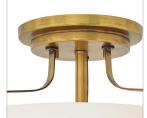

### 3641HB

MEDIUM SEMI-FLUSH MOUNT

Harper's sleek, retro design elevates the traditional flush mount with a unique opal glass bound by a prominent metal ring and decorative knobs available in four finishes.

#### LIGHT SOURCE

| LIGHT SOURCE: | Socket      |
|---------------|-------------|
| WATTAGE:      | 3-100w Med. |
| VOLTAGE:      | 120v        |

| MOUNTING |         |
|----------|---------|
| CANOPY:  | 7" Dia. |