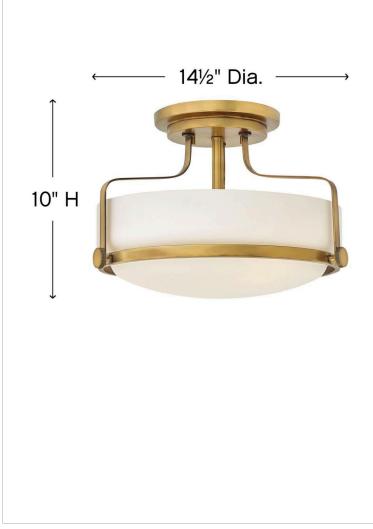

### 3641HB

MEDIUM SEMI-FLUSH MOUNT

Harper's sleek, retro design elevates the traditional flush mount with a unique opal glass bound by a prominent metal ring and decorative knobs available in four finishes.

#### DIMENSIONS

| DIMENSIONS |       |
|------------|-------|
| WIDTH:     | 14.5" |
| HEIGHT:    | 10"   |
| WEIGHT:    | 6lb   |

٦