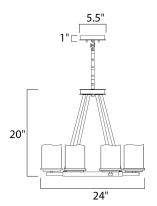

#### **MEASUREMENTS**

DIMENSION : 24" L x 24" W x 20" H

MAX OAH : 37" OAH

: 5.5" W x 1" H x 5.5" L CANOPY

: 19.4 lb HANGING WEIGHT