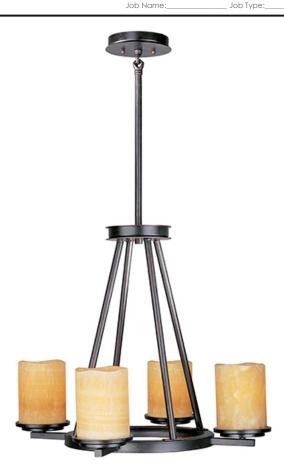

# **PRODUCT DESCRIPTION**

Simple straight line frame fashioned in minimalist style finished in our Rustic Ebony are electrified by the warmth and beauty of the Stone Candle shades. These shades are carved out of solid stone each has a personality of its

## **GLASS**

Stone Candle SC

#### MATERIAL

Steel, Natural Stone