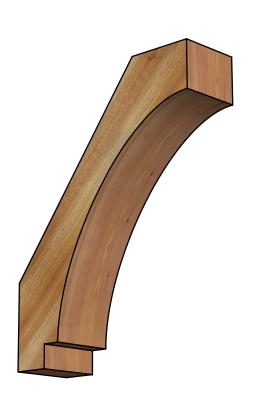

## BRC06X20X26IMP00RWR

6"W X 20"D X 26"H IMPERIAL ROUGH SAWN BRACE, WESTERN RED CEDAR

SIDE

## **FRONT**

**EKENA MILLWORK** 2300 WEST MAIN ST. CLARKSVILLE, TX 75426 TOLL FREE: 866-607-0453 WWW.EKENAMILLWORK.COM