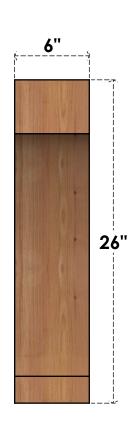

## BRC06X20X26IMP00RWR

6"W X 20"D X 26"H IMPERIAL ROUGH SAWN BRACE, WESTERN RED CEDAR

SIDE

## **FRONT**

**EKENA MILLWORK** 2300 WEST MAIN ST. CLARKSVILLE, TX 75426 TOLL FREE: 866-607-0453 WWW.EKENAMILLWORK.COM