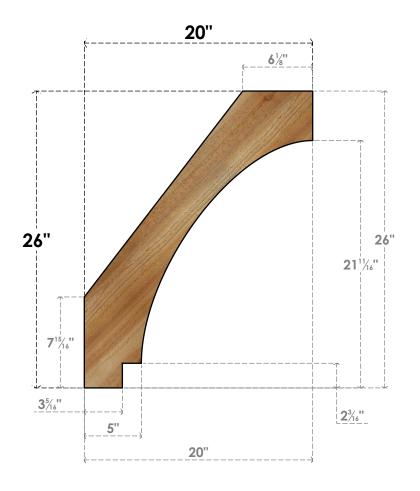

## BRC06X20X26IMP00RWR

6"W X 20"D X 26"H IMPERIAL ROUGH SAWN BRACE, WESTERN RED CEDAR

SIDE

## **FRONT**

**EKENA MILLWORK** 2300 WEST MAIN ST. CLARKSVILLE, TX 75426 TOLL FREE: 866-607-0453 WWW.EKENAMILLWORK.COM