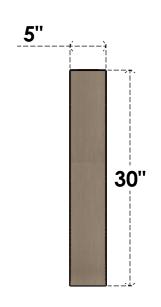

## ITEM NUMBER: CORU05X10X30DURRCPR

5"W X 10"D X 30"H SERIES 2 THIN DURHAM ROUGH CEDAR TIMBERTHANE FAUX WOOD CORBEL, PRIMED

## FRONT PROFILE