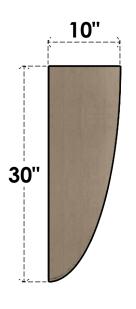

## ITEM NUMBER: CORU05X10X30DURRCPR

5"W X 10"D X 30"H SERIES 2 THIN DURHAM ROUGH CEDAR TIMBERTHANE FAUX WOOD CORBEL, PRIMED

## SIDE PROFILE