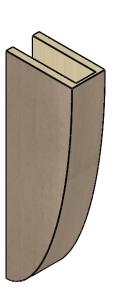

## ITEM NUMBER: CORU05X10X30DURRCPR

5"W X 10"D X 30"H SERIES 2 THIN DURHAM ROUGH CEDAR TIMBERTHANE FAUX WOOD CORBEL, PRIMED

## **ISOMETRIC**

**EKENA MILLWORK** 2300 WEST MAIN ST. CLARKSVILLE, TX 75426 TOLL FREE: 866-607-0453 WWW.EKENAMILLWORK.COM

GENERATED DATE: 01/27/2023

- 1. INSTALLATION TO BE COMPLETED IN ACCORDANCE WITH MANUFACTURER'S SPECIFICATIONS.
  2. DRAWING MAY NOT BE TO SCALE
  3. THIS DRAWING IS INTENDED FOR DESIGN AND PLANNING PURPOSES ONLY.
  4. ALL INFORMATION CONTAINED HEREIN WAS CURRENT AT THE TIME OF DEVELOPMENT BUT MUST BE REVIEWED AND APPROVED BY THE PRODUCT MANUFACTURER TO BE CONSIDERED ACCURATE.
- 5. TIMBERTHANE ARCHITECTURAL PRODUCTS ARE MADE FROM HIGH DENSITY URETHANE AND COME FACTORY PRIMED