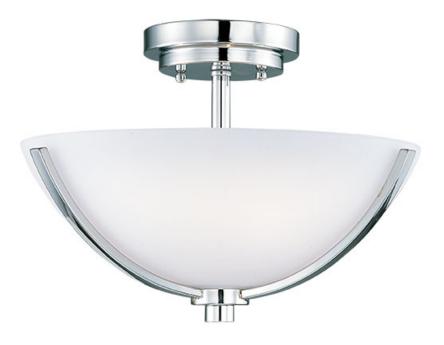

## PRODUCT DESCRIPTION

A clean, contemporary design featuring rectangular tubing, finished in your choice of Polished Chrome or Oil Rubbed Bronze, is enhanced by the tall scale, Satin White glass shades.

# GLASS

Satin White SW

#### MATERIAL

Glass, Steel