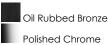

## PRODUCT DESCRIPTION

A clean, contemporary design featuring rectangular tubing, finished in your choice of Polished Chrome or Oil Rubbed Bronze, is enhanced by the tall scale, Satin White glass shades.



#### **MEASUREMENTS**

DIMENSION : 14" L x 14" W x 10" H

HANGING WEIGHT : 5.51 lb

# LAMPING

INPUT VOLTAGE : 120V

BULB : 3 x 60W Incandescent E26 Medium, 180W Total

BULB INCLUDED : (Not Included)

DIMMABLE : Yes

# **FINISHES OPTION**



# GLASS

Satin White SW

#### MATERIAL

Glass, Steel

#### **RATINGS**

cETLus Dry Location







## ADDITIONAL

OPERATING TEMPERATURE: -20°C (-4°F), 40°C (104°F)

Always consult a qualified electrician before installing any lighting product.



# WESTERN DISTRIBUTION CENTER (HEADQUARTER)

4200 SHIRLEY DR. I ATLANTA, GA 30336