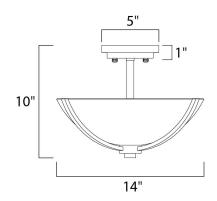

#### **MEASUREMENTS**

DIMENSION : 14" L x 14" W x 10" H

HANGING WEIGHT : 5.51 lb