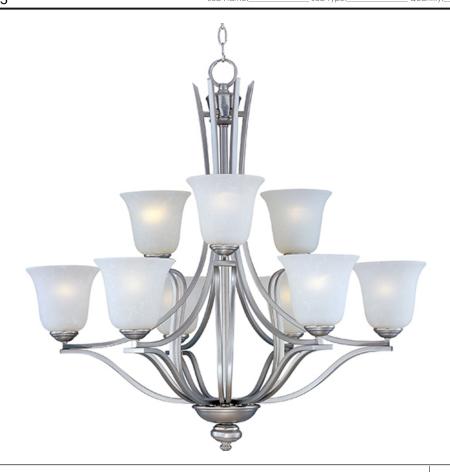

# **PRODUCT DESCRIPTION**

The classic design of the Madera collection is a perfect marriage of style and value. The square metal tube frame available in either Oil-Rubbed Bronze with Wilshire glass or Satin Silver with Ice glass affords the luxury of options for any style of home.

## **FINISHES OPTION**

Oil Rubbed Bronze

# **GLASS**

Ice IC

## MATERIAL

Steel, Acid Etched Glass