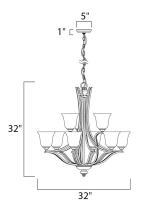

## **MEASUREMENTS**

: 32" L x 32" W x 32" H DIMENSION CANOPY : 5" W x 1" H x 5" L HANGING WEIGHT : 23.15 lb

LAMPING

INPUT VOLTAGE : 120V

**BULB** : 9 x 60W Incandescent E26 Medium , 540W Total

**BULB INCLUDED** : (Not Included)