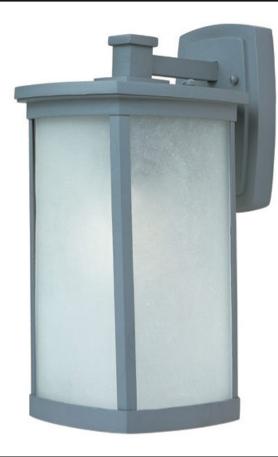

## **PRODUCT DESCRIPTION**

Simple lines create a transitional style that fits a wide variety of exterior home design. Available in both Platinum or Bronze finish, Frosted Seedy or Clear Ribbed glass, or fluorescent, incandescent or LED lamping.

## **FINISHES OPTION**

Bronze Platinum

GLASS Frosted Seedy FS

MATERIAL Aluminum, Glass

RATINGS cETLus Wet Location

ADDITIONAL OPERATING TEMPERATURE: -20°C (-4°F), 40°C (104°F)

Always consult a qualified electrician before installing any lighting product.