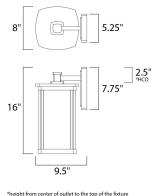

## MEASUREMENTS

DIMENSION

**BACK PLATE** HANGING WEIGHT LAMPING INPUT VOLTAGE : 120V BULB BULB INCLUDED DIMMABLE

: 8" W x 16" H x 9.5" Ext

: 5.25" W x 7.75" H x 2.5" HCO

: 5.83 lb

: 1 x 60W Incandescent E26 Medium , 60W Total : (Not Included) : Yes