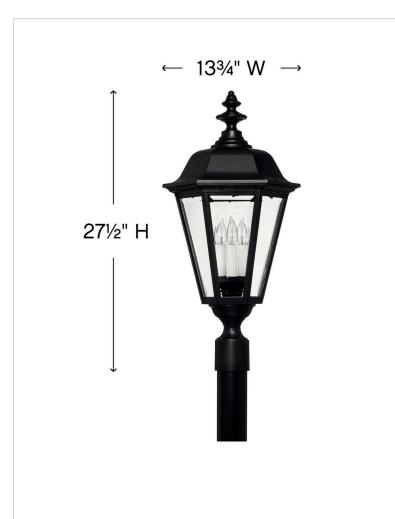

## EXTRA LARGE POST OR PIER MOUNT LANTERN

Manor House is a classic lantern design featuring durable cast aluminum, clear beveled glass panels and a bold Black finish. Select-A-Lite options come standard with both candelabra and medium based sockets.

| DETAILS   |                      |
|-----------|----------------------|
| FINISH:   | Black                |
| MATERIAL: | Cast Aluminum        |
| GLASS:    | Clear Beveled Panels |

| DIMENSIONS |       |
|------------|-------|
| WIDTH:     | 13.8" |
| HEIGHT:    | 27.5" |
| WEIGHT:    | 13lb  |