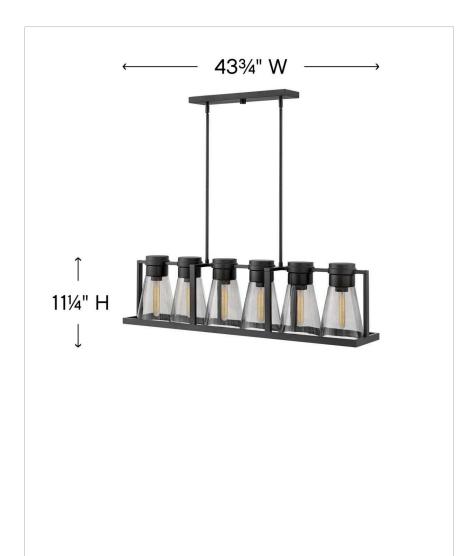

| DETAILS   |                         |
|-----------|-------------------------|
| FINISH:   | Black with Smoked glass |
| MATERIAL: | Steel                   |
| GLASS:    | Smoked                  |

| DIMENSIONS |       |
|------------|-------|
| WIDTH:     | 43.8" |
| HEIGHT:    | 11.3" |
| DEPTH:     | 8.3   |
| WEIGHT:    | 30lb  |