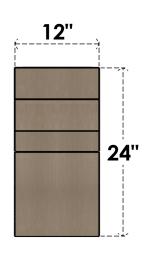

# **FRONT PROFILE**

### ITEM NUMBER: CORU12X36X24MONRCPR

12"W X 36"D X 24"H SERIES 3 CLASSIC MONTEREY ROUGH CEDAR TIMBERTHANE FAUX WOOD CORBEL, PRIMED