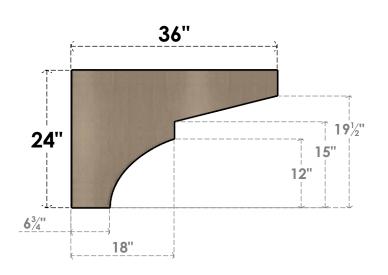

# **SIDE PROFILE**

### ITEM NUMBER: CORU12X36X24MONRCPR

12"W X 36"D X 24"H SERIES 3 CLASSIC MONTEREY ROUGH CEDAR TIMBERTHANE FAUX WOOD CORBEL, PRIMED