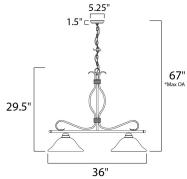

:120V INPUT VOLTAGE

**MEASUREMENTS** 

HANGING WEIGHT

**DIMENSION** 

MAX OAH

CANOPY

**BULB** : 2 x 60W Incandescent E26 Medium , 120W Total

: 36" L x 13" W x 29.5" H

: 5.25" W x 1.5" H x 5.25" L

: 67" OAH

: 9.2 lb

BULB INCLUDED : (Not Included)

DIMMABLE : Yes