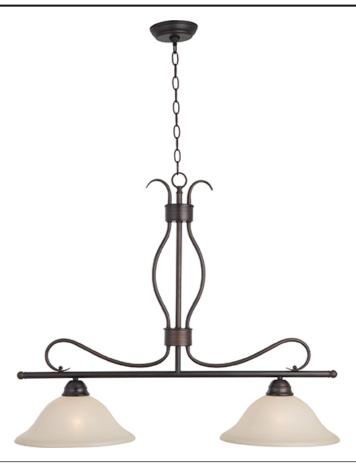

### **PRODUCT DESCRIPTION**

\*max overall height

Contemporary collection with sweeping arms and clean lines. Offered in Ice glass and Satin Nickel finish or Wilshire glass and Oil Rubbed Bronze finish.

**LAMPING** 

### **GLASS**

Wilshire WS

# MATERIAL

Steel, Glass