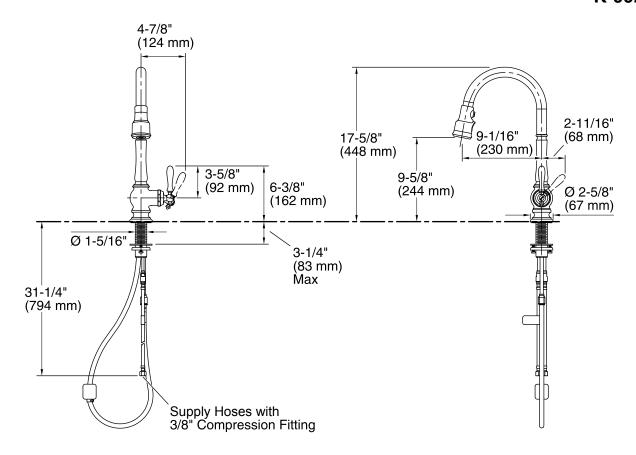

### Adapters, Rough-in and Extension Kits

1012715 Range: 3-1/4" (83 mm) - 5-3/8" (137 mm)

ADA CSA B651

#### **Technical Information**

All product dimensions are nominal.

Faucet:

Flow rate: 1.5 gal/min (5.7 l/min)

Pressure: 60 psi (4.1 bar)

Spout:

Spout reach: 9-1/16" (231 mm)
Handle clearance: 4-7/8" (123 mm)