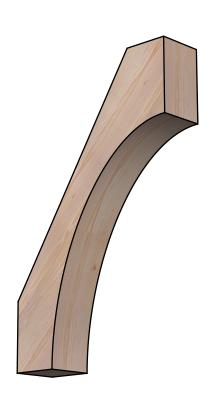

## BRC06X22X34WTL00SDF

5 1/2"W X 22"D X 34"H WESTLAKE SMOOTH BRACE, DOUGLAS FIR

SIDE