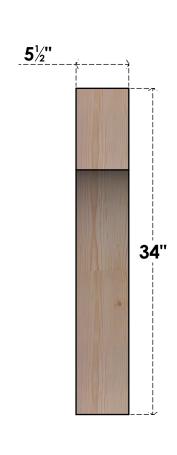

## BRC06X22X34WTL00SDF

5 1/2"W X 22"D X 34"H WESTLAKE SMOOTH BRACE, DOUGLAS FIR

SIDE

## **FRONT**

**EKENA MILLWORK** 2300 WEST MAIN ST. CLARKSVILLE, TX 75426 TOLL FREE: 866-607-0453 WWW.EKENAMILLWORK.COM