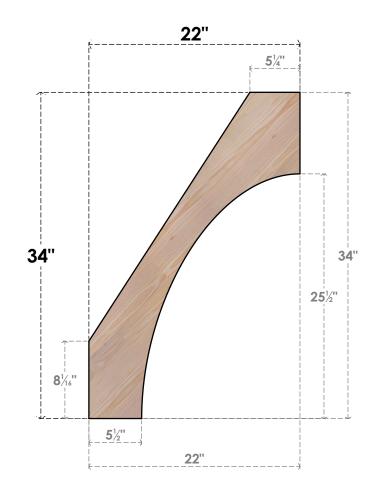

## BRC06X22X34WTL00SDF

5 1/2"W X 22"D X 34"H WESTLAKE SMOOTH BRACE, DOUGLAS FIR

SIDE