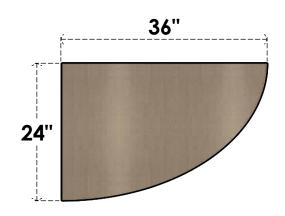

## ITEM NUMBER: CORU12X36X24DURRCPR

12"W X 36"D X 24"H SERIES 3 CLASSIC DURHAM ROUGH CEDAR TIMBERTHANE FAUX WOOD CORBEL, PRIMED







## SIDE PROFILE

## FRONT PROFILE

## **ISOMETRIC**

**EKENA MILLWORK** 2300 WEST MAIN ST. CLARKSVILLE, TX 75426 TOLL FREE: 866-607-0453 WWW.EKENAMILLWORK.COM

GENERATED DATE: 01/27/2023

- 1. INSTALLATION TO BE COMPLETED IN ACCORDANCE WITH MANUFACTURER'S SPECIFICATIONS.

- 2. DRAWING MAY NOT BE TO SCALE
  3. THIS DRAWING IS INTENDED FOR DESIGN AND PLANNING PURPOSES ONLY.
  4. ALL INFORMATION CONTAINED HEREIN WAS CURRENT AT THE TIME OF DEVELOPMENT BUT MUST BE REVIEWED AND APPROVED BY THE PRODUCT MANUFACTURER TO BE CONSIDERED ACCURATE.
- 5. TIMBERTHANE ARCHITECTURAL PRODUCTS ARE MADE FROM HIGH DENSITY URETHANE AND COME FACTORY PRIMED