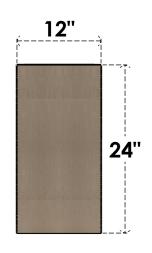

## ITEM NUMBER: CORU12X36X24DURRCPR

12"W X 36"D X 24"H SERIES 3 CLASSIC DURHAM ROUGH CEDAR TIMBERTHANE FAUX WOOD CORBEL, PRIMED







## SIDE PROFILE

## FRONT PROFILE

## **ISOMETRIC**

**EKENA MILLWORK** 2300 WEST MAIN ST. CLARKSVILLE, TX 75426 TOLL FREE: 866-607-0453 WWW.EKENAMILLWORK.COM

GENERATED DATE: 01/27/2023

- 1. INSTALLATION TO BE COMPLETED IN ACCORDANCE WITH MANUFACTURER'S SPECIFICATIONS.

- 2. DRAWING MAY NOT BE TO SCALE
  3. THIS DRAWING IS INTENDED FOR DESIGN AND PLANNING PURPOSES ONLY.
  4. ALL INFORMATION CONTAINED HEREIN WAS CURRENT AT THE TIME OF DEVELOPMENT BUT MUST BE REVIEWED AND APPROVED BY THE PRODUCT MANUFACTURER TO BE CONSIDERED ACCURATE.
- 5. TIMBERTHANE ARCHITECTURAL PRODUCTS ARE MADE FROM HIGH DENSITY URETHANE AND COME FACTORY PRIMED