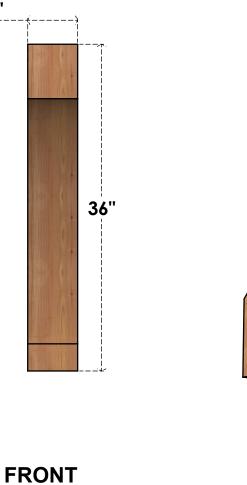

BRC06X32X36IMP00SWR

5 1/2"W X 32"D X 36"H IMPERIAL SMOOTH BRACE, WESTERN RED CEDAR

**5**<sup>1</sup>/<sub>2</sub>"

SIDE

**EKENA MILLWORK** 

2300 WEST MAIN ST.

CLARKSVILLE, TX 75426 TOLL FREE: 866-607-0453 WWW.EKENAMILLWORK.COM