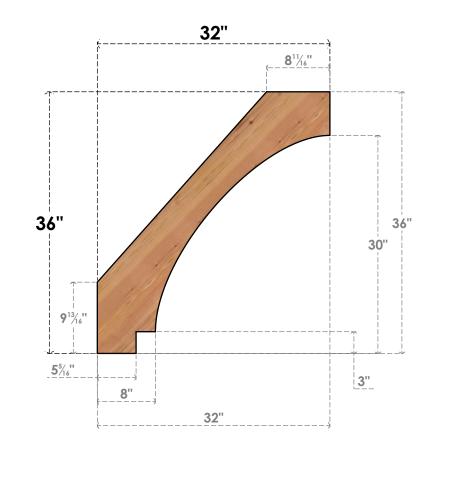

BRC06X32X36IMP00SWR

5 1/2"W X 32"D X 36"H IMPERIAL SMOOTH BRACE, WESTERN RED CEDAR

**5**<sup>1</sup>/<sub>2</sub>"

SIDE

**EKENA MILLWORK** 

2300 WEST MAIN ST.

CLARKSVILLE, TX 75426 TOLL FREE: 866-607-0453 WWW.EKENAMILLWORK.COM

5. PRODUCTS ARE NOT KILN DRIED. THIS ITEM IS UNIQUE AND WILL CONTAIN THE NATURAL VARIATIONS THAT THE WOOD SPECIES OFFERS. THIS MAY RESULT IN VARIATIONS UP TO 1/4"

Revision Date : 06/18/2021