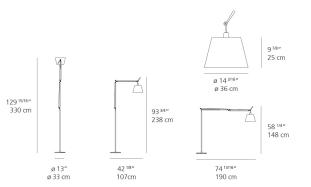

## Dimensions •

Luminaire weight

33.3 lbs / 15.1 kg

Warranty
5 year Limited warranty