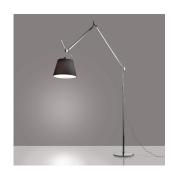

## TLM0110

#### Design By

Michele De Lucchi Giancarlo Fassina

#### Collection =

Design

| ւՄա | (P20) |  |
|-----|-------|--|
|-----|-------|--|

| Specifications    |                    |
|-------------------|--------------------|
| Lamp type         | LED-T              |
| Lamp              | max 100W E26/A19   |
| Lamp Included     | No                 |
| Control type      | DIMMABLE (On Cord) |
| Input Voltage     | 120V               |
| Power consumption | N/A                |
| Ballast           | N/A                |

#### Colors & Finishes =

Aluminum (Body & Base)

#### Materials =

- Arm structure in extruded aluminum
- Joints and tension control knobs in polished die-cast aluminum
- Tension cables in stainless steel
- Floor support stem in extruded aluminum
- Weighted steel base with stamped aluminum

## Features & Accessories

• Fully adjustable articulated arm structure