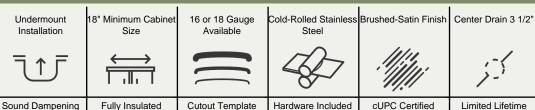

16" x 17" x 8 1/8"

18" Minimum Cabinet Size

16- or 18-Gauge Steel Available
Certified High-Quality 304 Stainless Steel
Brushed Satin Finish
Center Drain
Thick Sound Dampener Rubber Pad
Fully Insulated
Cardboard Cutout Template Included
Installation Hardware Included
cUPC Certified (Uniform Plumbing Code)
Limited Lifetime Warranty