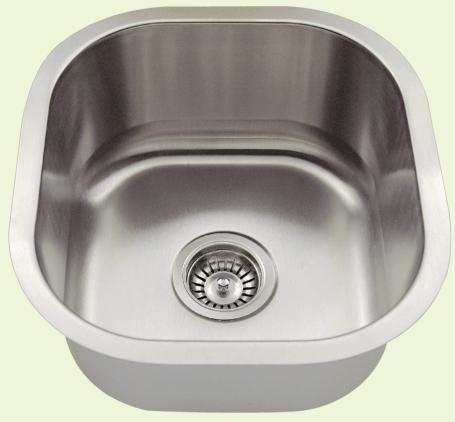

## 1716 Sink

## **Stainless Steel**

Stainless Steel is the most popular choice for today's kitchens due to its clean look and durability. The beautiful brushed satin finish helps to hide small scratches that may occur over the lifetime of the sink. Our Stainless Steel sinks are made from high quality 14, 16, 18 or 20 gauge steel. Most models are made of one piece construction that ensures the sturdiest kitchen sink you will find. Our sinks are made from 300-series stainless steel and are guaranteed not to rust or stain. Each sink is fully insulated and has a sound dampening pad. Our stainless steel sinks are backed by a limited lifetime warranty.

16" x 17" x 8 1/8"

18" Minimum Cabinet Size

16- or 18-Gauge Steel Available
Certified High-Quality 304 Stainless Steel
Brushed Satin Finish
Center Drain
Thick Sound Dampener Rubber Pad
Fully Insulated
Cardboard Cutout Template Included
Installation Hardware Included
cUPC Certified (Uniform Plumbing Code)
Limited Lifetime Warranty