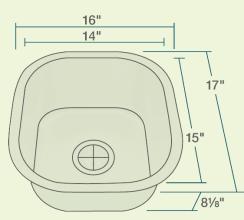

16" x 17" x 8 1/8"

18" Minimum Cabinet Size

16- or 18-Gauge Steel Available
Certified High-Quality 304 Stainless Steel
Brushed Satin Finish
Center Drain
Thick Sound Dampener Rubber Pad
Fully Insulated
Cardboard Cutout Template Included
Installation Hardware Included
cUPC Certified (Uniform Plumbing Code)
Limited Lifetime Warranty