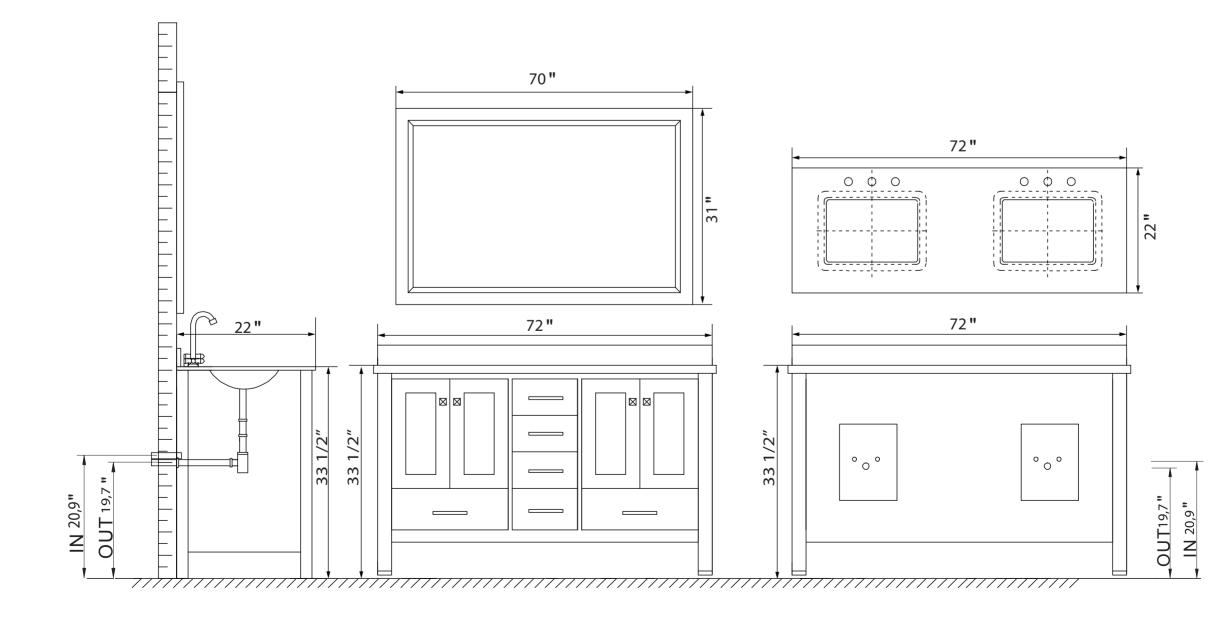

- Please check your product packaging to make Sure the included accessories are in the "list of standard accessories".if any parts are missing, please contact your local dealer immediately
- Do not allow any sharp objects to come in contact with the cabinet, as it will scratch the surface
- Continuous and prolonged exposure to direct sunlight may cause discoloration to the wood.
- Continuous and prolonged exposure to direct sunlight may cause discoloration to the wood.
- Please avoid using cleaning products that contain bleach or ammonia.
- Wood surface should only be cleaned with wood care products such as soapy water or furniture polish.

## MODLE NO: TVN199-72GR







**ERECTING TOOL** 



## DRAWER'S ADJUST



## INSTALLATION INSTRUCTIONS