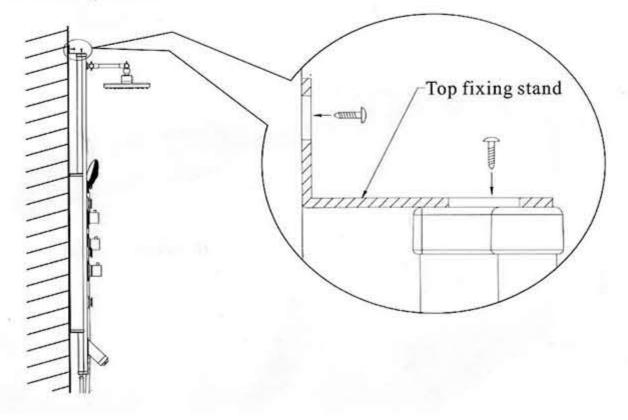

In order to fix more firm, using top fixing stand is suggested. Installation is as nether picture.

This General diagram and installation instructions are not intended for any specific model, but is presented as a general guideline for Installations!