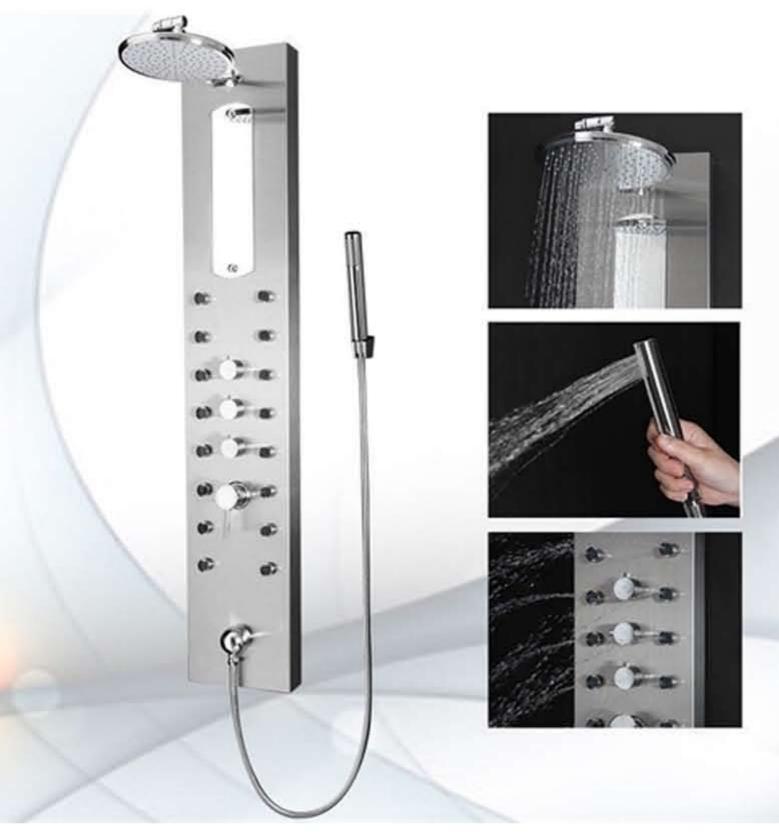

## Reno Stainless Steel Shower Panel Rain Style Massage Jets System with Handheld Shower