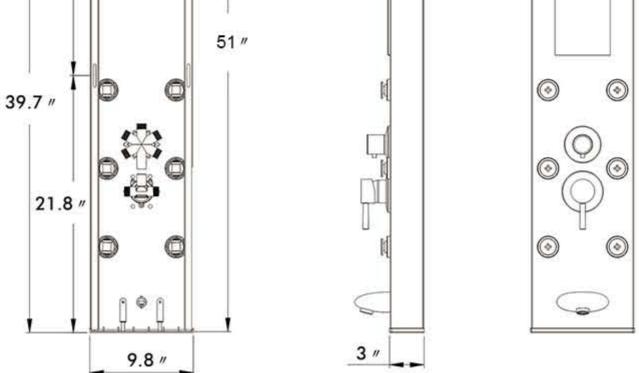

## Reno Stainless Steel Shower Panel Rain Style Massage Jets System with Handheld Shower