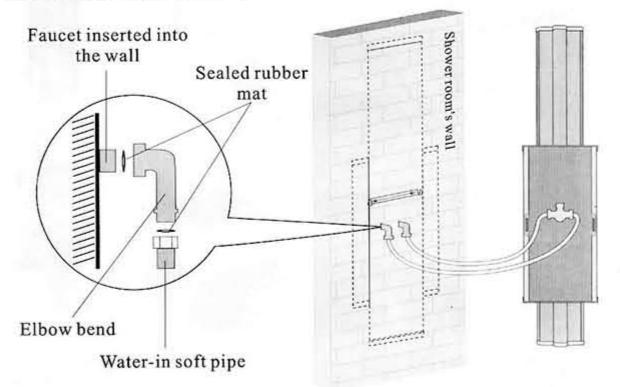

## Linking instruction

Hidden Linking instruction:

Join the elbow bend to the faucet inserted into the wall together according to the picture, then join the hot and cold water in soft pipe together with two elbow bends. The shower panel can be put into use after hanging it (use the sealed rubber mat in the link)