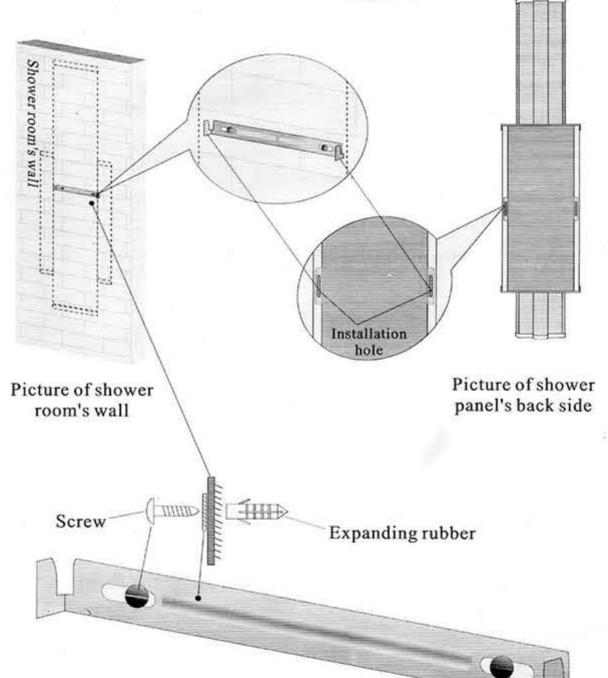

## **Hanging Instruction**

Horizontal Hanging instruction:

Confirm the installation place and height, fix the horizontal hangers on the wall. The shower panel can be used after hanging it.

Horizontal hanger

In order to fix more firm, using top fixing stand is suggested. Installation is as nether picture.

This General diagram and installation instructions are not intended for any specific model, but is presented as a general guideline for Installations!