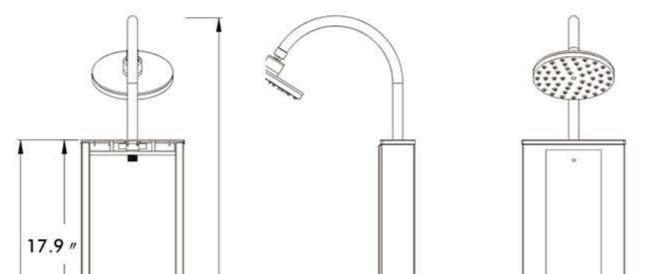

## Reno Stainless Steel Shower Panel Rain Style Massage Jets System with Handheld Shower