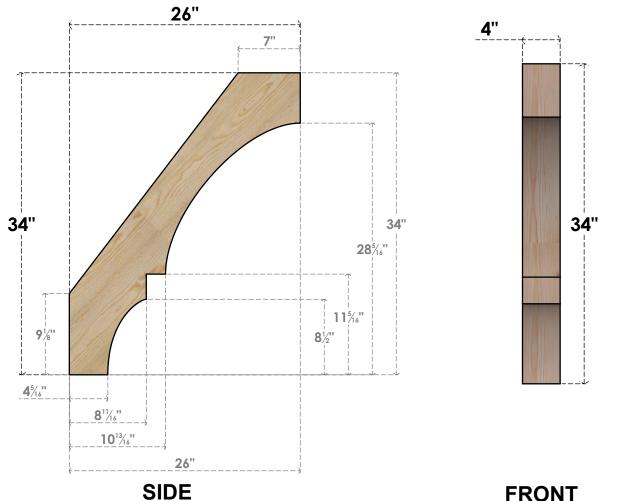

## BRC04X26X34BOA00RDF

4"W X 26"D X 34"H BALBOA ROUGH SAWN BRACE, DOUGLAS FIR

EKENA MILLWORK 2300 WEST MAIN ST. CLARKSVILLE, TX 75426 TOLL FREE: 866-607-0453 WWW.EKENAMILLWORK.COM