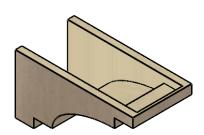

## ITEM NUMBER: CORU09X18X09MEDRCPR

9"W X 18"D X 9"H SERIES 3 WIDE MEDITERRANEAN ROUGH CEDAR TIMBERTHANE FAUX WOOD CORBEL, PRIMED

## SIDE PROFILE

**FRONT PROFILE** 

**ISOMETRIC** 

**EKENA MILLWORK** 2300 WEST MAIN ST. CLARKSVILLE, TX 75426 TOLL FREE: 866-607-0453 WWW.EKENAMILLWORK.COM

GENERATED DATE: 01/27/2023

- 1. INSTALLATION TO BE COMPLETED IN ACCORDANCE WITH MANUFACTURER'S SPECIFICATIONS.
  2. DRAWING MAY NOT BE TO SCALE
  3. THIS DRAWING IS INTENDED FOR DESIGN AND PLANNING PURPOSES ONLY.
  4. ALL INFORMATION CONTAINED HEREIN WAS CURRENT AT THE TIME OF DEVELOPMENT BUT MUST BE REVIEWED AND APPROVED BY THE PRODUCT MANUFACTURER TO BE CONSIDERED ACCURATE.
- 5. TIMBERTHANE ARCHITECTURAL PRODUCTS ARE MADE FROM HIGH DENSITY URETHANE AND COME FACTORY PRIMED