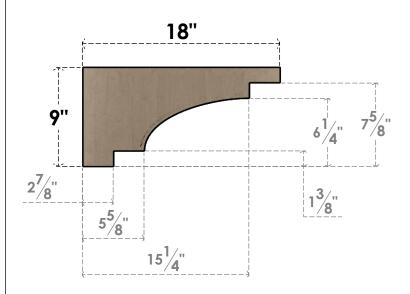

## ITEM NUMBER: CORU09X18X09MEDRCPR

9"W X 18"D X 9"H SERIES 3 WIDE MEDITERRANEAN ROUGH CEDAR TIMBERTHANE FAUX WOOD CORBEL, PRIMED

## SIDE PROFILE

**FRONT PROFILE** 

**ISOMETRIC** 

**EKENA MILLWORK** 2300 WEST MAIN ST. CLARKSVILLE, TX 75426 TOLL FREE: 866-607-0453 WWW.EKENAMILLWORK.COM

GENERATED DATE: 01/27/2023

- 1. INSTALLATION TO BE COMPLETED IN ACCORDANCE WITH MANUFACTURER'S SPECIFICATIONS.
  2. DRAWING MAY NOT BE TO SCALE
  3. THIS DRAWING IS INTENDED FOR DESIGN AND PLANNING PURPOSES ONLY.
  4. ALL INFORMATION CONTAINED HEREIN WAS CURRENT AT THE TIME OF DEVELOPMENT BUT MUST BE REVIEWED AND APPROVED BY THE PRODUCT MANUFACTURER TO BE CONSIDERED ACCURATE.
- 5. TIMBERTHANE ARCHITECTURAL PRODUCTS ARE MADE FROM HIGH DENSITY URETHANE AND COME FACTORY PRIMED