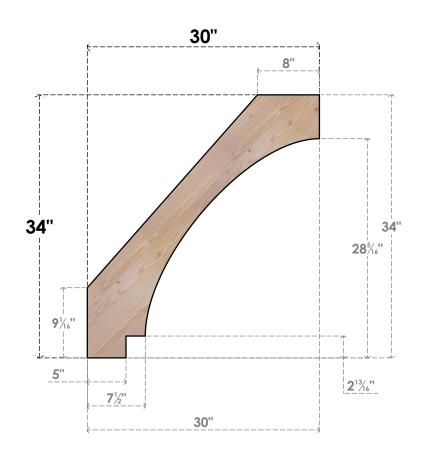

## BRC04X30X34IMP00SDF

3 1/2"W X 30"D X 34"H IMPERIAL SMOOTH BRACE, DOUGLAS FIR

SIDE

## **FRONT**

**EKENA MILLWORK** 2300 WEST MAIN ST. CLARKSVILLE, TX 75426 TOLL FREE: 866-607-0453 WWW.EKENAMILLWORK.COM