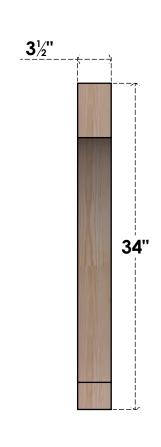

## BRC04X30X34IMP00SDF

3 1/2"W X 30"D X 34"H IMPERIAL SMOOTH BRACE, DOUGLAS FIR

SIDE

## **FRONT**

**EKENA MILLWORK** 2300 WEST MAIN ST. CLARKSVILLE, TX 75426 TOLL FREE: 866-607-0453 WWW.EKENAMILLWORK.COM