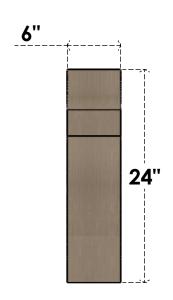

## FRONT PROFILE

## ITEM NUMBER: CORU06X24X24YORRCPR

6"W X 24"D X 24"H SERIES 1 THIN YORKTOWN ROUGH CEDAR TIMBERTHANE FAUX WOOD CORBEL, PRIMED