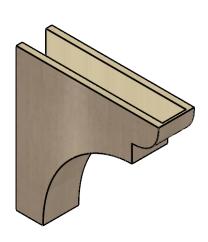

## **ISOMETRIC**

**EKENA MILLWORK** 2300 WEST MAIN ST. CLARKSVILLE, TX 75426 TOLL FREE: 866-607-0453 WWW.EKENAMILLWORK.COM

GENERATED DATE: 01/28/2023

1. INSTALLATION TO BE COMPLETED IN ACCORDANCE WITH MANUFACTURER'S SPECIFICATIONS.
2. DRAWING MAY NOT BE TO SCALE
3. THIS DRAWING IS INTENDED FOR DESIGN AND PLANNING PURPOSES ONLY.
4. ALL INFORMATION CONTAINED HEREIN WAS CURRENT AT THE TIME OF DEVELOPMENT BUT MUST BE REVIEWED AND APPROVED BY THE PRODUCT MANUFACTURER TO BE CONSIDERED ACCURATE.

## ITEM NUMBER: CORU06X24X24YORRCPR

6"W X 24"D X 24"H SERIES 1 THIN YORKTOWN ROUGH CEDAR TIMBERTHANE FAUX WOOD CORBEL, PRIMED