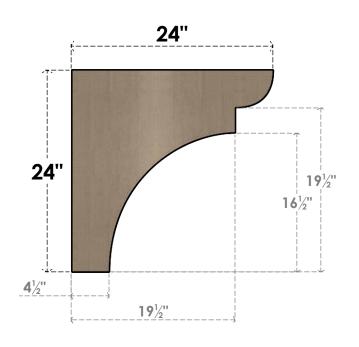

## SIDE PROFILE

## ITEM NUMBER: CORU06X24X24YORRCPR

6"W X 24"D X 24"H SERIES 1 THIN YORKTOWN ROUGH CEDAR TIMBERTHANE FAUX WOOD CORBEL, PRIMED