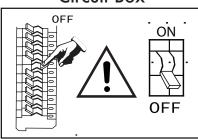

VONN highly recommends to use a qualified, licensed electrician to install the fixture.

- Do not remove or replace VONN manufactured parts that are provided with the fixture.
- Shut "OFF" the electricity at main fuse box.
- 12V AC Low Voltage Fixture (TRANSFORMER IS REQUIRED)

### Circuit Box

#### 4. Turn Power ON

•Turn electricity "ON" at main fuse box.

# **OFF**

Circuit Box