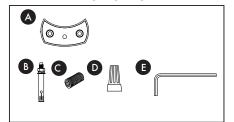

#### **Parts List**

- A. Base Plate
- B. Expansion Bolt x 2
- C. Hex Screws x 2
- D. Wire Connectors x 4
- E. Hex Wrench