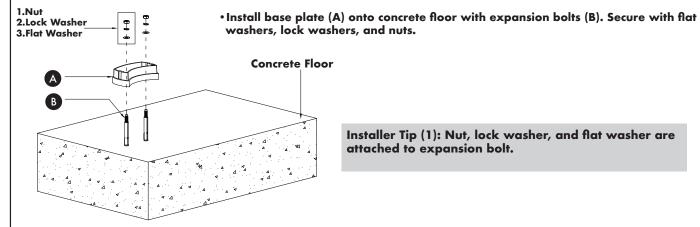

#### 1. Install Base Plate

Installer Tip (1): Nut, lock washer, and flat washer are attached to expansion bolt.