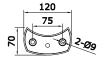

## Tools You May Need

Legend L = Live/Hot/Black N = Neutral/White

= Ground/Green

**Installation Hole Size** 

#### 1. Install Base Plate

Installer Tip (1): Nut, lock washer, and flat washer are attached to expansion bolt.