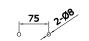

## Tools You May Need

Legend L = Live/Hot/Black N = Neutral/White

= Ground/Green

**Installation Hole Size** 

#### 1. Install Base Plate

Installer Tip (1): Nut, lock washer, and flat washer are attached to expansion bolt.