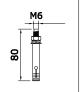

## Tools You May Need

Legend L = Live/Hot/Black N = Neutral/White

= Ground/Green

**Installation Hole Size** 

#### 3. Install Bollard

• Install fixture to base plate (A). Secure fixture with hex screw (C). Tighten hex screw (C) with hex wrench (E).